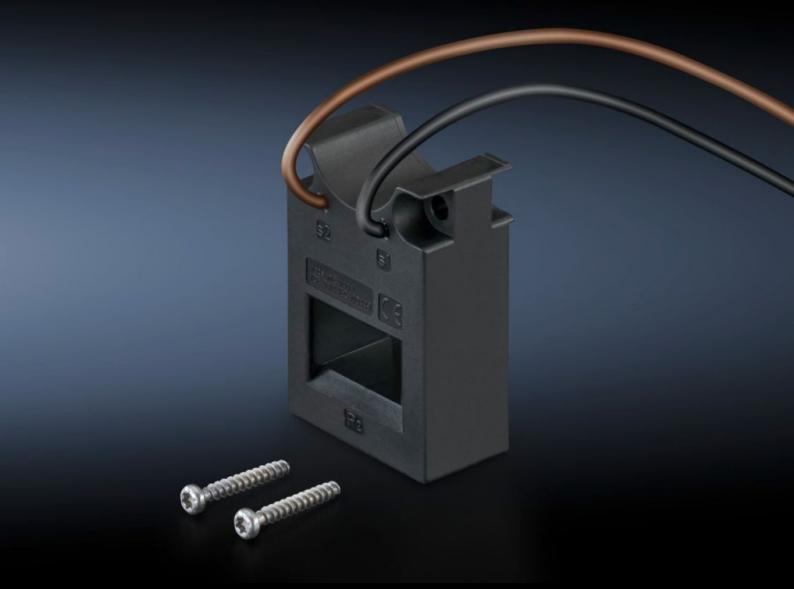

### SV 9677.880 - Current transformer

For inductive measurement of current flow.

#### **Features**

| Model No.                     | SV 9677.880                                                                                                                                                                              |
|-------------------------------|------------------------------------------------------------------------------------------------------------------------------------------------------------------------------------------|
| Product description           | Compact design without altering the installation depth via mechanical integration into the top-mounting components (185 mm centre-to-centre spacing); this allows space-saving assembly. |
| Material                      | Polyamide                                                                                                                                                                                |
| For size                      | 1 - 3                                                                                                                                                                                    |
| To fit Model No.              | 9677.100                                                                                                                                                                                 |
|                               | 9677.110                                                                                                                                                                                 |
|                               | 9677.115                                                                                                                                                                                 |
|                               | 9677.200                                                                                                                                                                                 |
|                               | 9677.210                                                                                                                                                                                 |
|                               | 9677.215                                                                                                                                                                                 |
|                               | 9677.300                                                                                                                                                                                 |
|                               | 9677.310                                                                                                                                                                                 |
|                               | 9677.315                                                                                                                                                                                 |
|                               | 9677.340                                                                                                                                                                                 |
| Rated power input             | 2.5 VA                                                                                                                                                                                   |
| Type of electrical connection | Round conductor 2.5 mm² (length 1.5 m)                                                                                                                                                   |
| Insuslation material (class)  | В                                                                                                                                                                                        |
| Primary current               | 600 A                                                                                                                                                                                    |
| Secondary current             | 5 A                                                                                                                                                                                      |
|                               |                                                                                                                                                                                          |