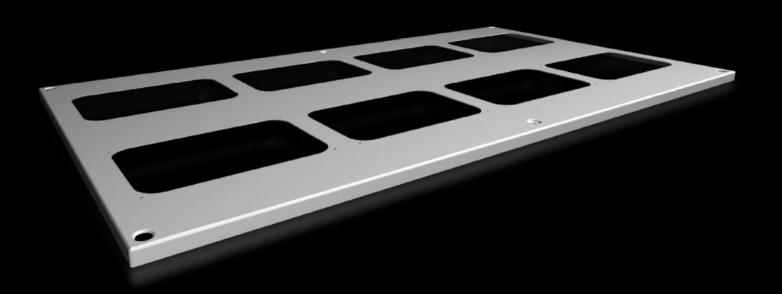

# SV 9681.516 - Roof plate for cable entry glands for VX, VX IT

For enclosures without roof plate and in exchange for the standard roof in other enclosures.

#### **Features**

| Model No.                             | SV 9681.516                                                                                                    |
|---------------------------------------|----------------------------------------------------------------------------------------------------------------|
| Product description                   | For enclosures without roof plate and in exchange for the standard roof.                                       |
| Material                              | Sheet steel, 1.5 mm                                                                                            |
| Surface finish                        | Textured paint                                                                                                 |
| Colour                                | RAL 7035                                                                                                       |
| Supply includes                       | Assembly parts                                                                                                 |
| Number of required cable entry glands | 8                                                                                                              |
| To fit                                | Width: = 1,100 mm<br>Depth: = 600 mm                                                                           |
| Packs of                              | 1 pc(s).                                                                                                       |
| Net weight                            | 6.3                                                                                                            |
| Gross weight                          | 6.7                                                                                                            |
| PCF per pack (cradle-to-gate)         | 25.5 kg CO2 eq (Cat B)                                                                                         |
| Note on PCF category                  | Category B: PCF value (cradle-to-gate) based on the product weight, approximately calculated and self-declared |
| Customs tariff number                 | 73269098                                                                                                       |
| EAN                                   | 4028177926578                                                                                                  |
| ETIM 9                                | EC000744                                                                                                       |
| ECLASS 8.0                            | 27182405                                                                                                       |