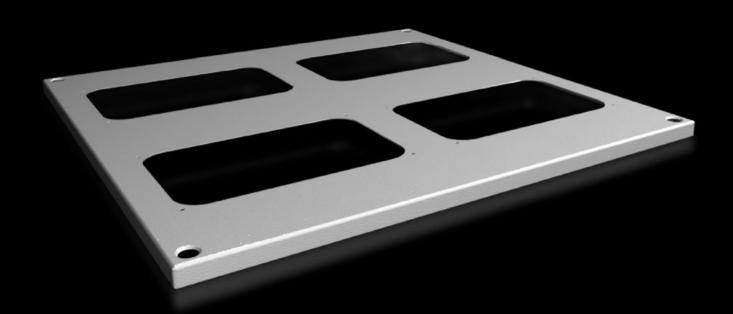

# SV 9681.566 - Roof plate for cable entry glands for VX, VX IT

For enclosures without roof plate and in exchange for the standard roof in other enclosures.

#### **Features**

| Model No.                             | SV 9681.566                                                                                                    |
|---------------------------------------|----------------------------------------------------------------------------------------------------------------|
| Product description                   | For enclosures without roof plate and in exchange for the standard roof.                                       |
| Material                              | Sheet steel, 1.5 mm                                                                                            |
| Surface finish                        | Textured paint                                                                                                 |
| Colour                                | RAL 7035                                                                                                       |
| Supply includes                       | Assembly parts                                                                                                 |
| Number of required cable entry glands | 4                                                                                                              |
| To fit                                | Width: = 600 mm<br>Depth: = 600 mm                                                                             |
| Packs of                              | 1 pc(s).                                                                                                       |
| Net weight                            | 3.5                                                                                                            |
| Gross weight                          | 4                                                                                                              |
| PCF per pack (cradle-to-gate)         | 15.2 kg CO2 eq (Cat B)                                                                                         |
| Note on PCF category                  | Category B: PCF value (cradle-to-gate) based on the product weight, approximately calculated and self-declared |
| Customs tariff number                 | 73269098                                                                                                       |
| EAN                                   | 4028177926608                                                                                                  |
| ETIM 9                                | EC000744                                                                                                       |
| ECLASS 8.0                            | 27182405                                                                                                       |
|                                       |                                                                                                                |