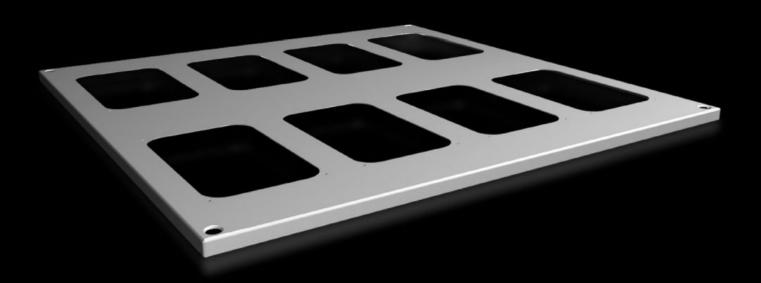

# SV 9681.588 - Roof plate for cable entry glands for VX, VX IT

For enclosures without roof plate and in exchange for the standard roof in other enclosures.

#### **Features**

| Model No.                             | SV 9681.588                                                                                                    |
|---------------------------------------|----------------------------------------------------------------------------------------------------------------|
| Product description                   | For enclosures without roof plate and in exchange for the standard roof.                                       |
| Material                              | Sheet steel, 1.5 mm                                                                                            |
| Surface finish                        | Textured paint                                                                                                 |
| Colour                                | RAL 7035                                                                                                       |
| Supply includes                       | Assembly parts                                                                                                 |
| Number of required cable entry glands | 8                                                                                                              |
| To fit                                | Width: = 800 mm<br>Depth: = 800 mm                                                                             |
| Packs of                              | 1 pc(s).                                                                                                       |
| Net weight                            | 6.4                                                                                                            |
| Gross weight                          | 6.54                                                                                                           |
| PCF per pack (cradle-to-gate)         | 24.9 kg CO2 eq (Cat B)                                                                                         |
| Note on PCF category                  | Category B: PCF value (cradle-to-gate) based on the product weight, approximately calculated and self-declared |
| Customs tariff number                 | 73269098                                                                                                       |
| EAN                                   | 4028177926547                                                                                                  |
| ETIM 9                                | EC000744                                                                                                       |
| ECLASS 8.0                            | 27182405                                                                                                       |
|                                       |                                                                                                                |