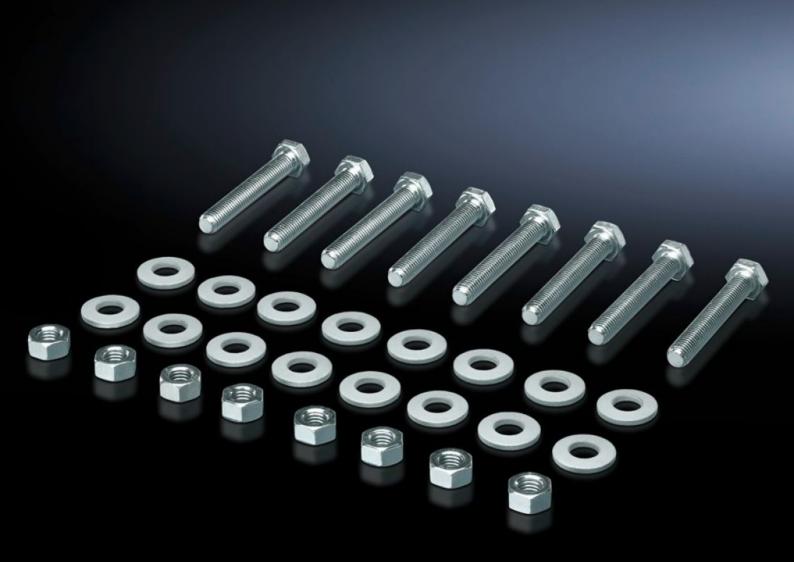

## SV 9686.811 - Screw for connection components

For connecting connection brackets and a connector kit (may be used for 3-pole and 4-pole connector kits).

## **Features**

| Model No.             | SV 9686.811                                                                |
|-----------------------|----------------------------------------------------------------------------|
| Product description   | For connecting components such as connection brackets and connection kits. |
| Material              | Sheet steel, zinc-plated                                                   |
| Supply includes       | 8 nuts and 16 washers.                                                     |
| Dimensions            | Thread length: 110 mm                                                      |
| Packs of              | 8 pc(s).                                                                   |
| Customs tariff number | 73181900                                                                   |
| EAN                   | 4028177982246                                                              |
| ETIM 9                | EC003861                                                                   |
| ECLASS 8.0            | 27400613                                                                   |