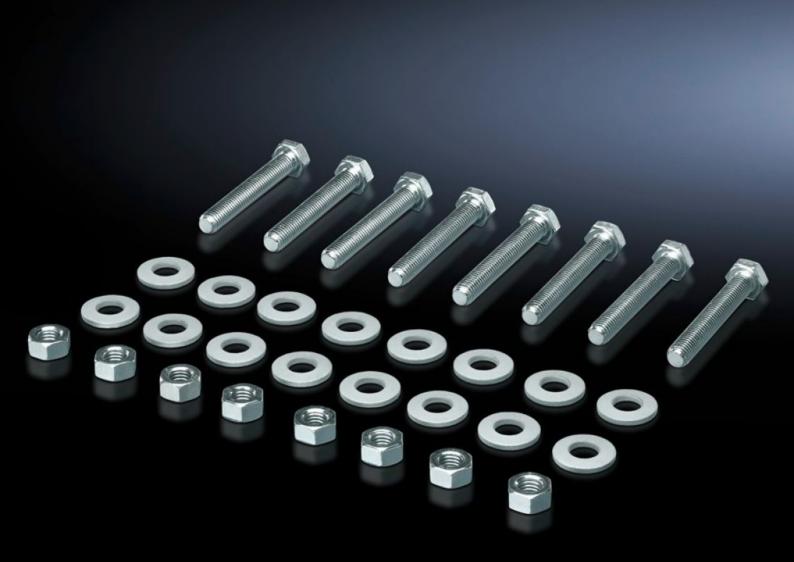

## SV 9686.815 - Screw for connection components

For connecting connection brackets and a connector kit (may be used for 3-pole and 4-pole connector kits).

## **Features**

| Model No.             | SV 9686.815                                                                |
|-----------------------|----------------------------------------------------------------------------|
| Product description   | For connecting components such as connection brackets and connection kits. |
| Material              | Sheet steel, zinc-plated                                                   |
| Supply includes       | 8 nuts and 16 washers.                                                     |
| Dimensions            | Thread: M10<br>Thread length: 150 mm                                       |
| Packs of              | 8 pc(s).                                                                   |
| Customs tariff number | 73181900                                                                   |
| EAN                   | 4028177981454                                                              |
| ETIM 9                | EC003861                                                                   |
| ECLASS 8.0            | 27400613                                                                   |