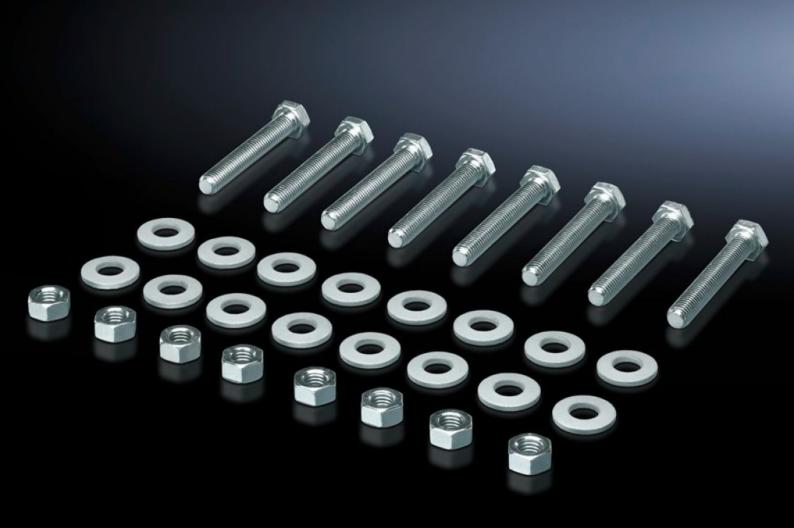

## SV 9686.818 - Screw for connection components

For connecting connection brackets and a connector kit (may be used for 3-pole and 4-pole connector kits).

## Features

| Model No.             | SV 9686.818                                                                |
|-----------------------|----------------------------------------------------------------------------|
| Product description   | For connecting components such as connection brackets and connection kits. |
| Material              | Sheet steel, zinc-plated                                                   |
| Supply includes       | 8 nuts and 16 washers.                                                     |
| Dimensions            | Thread: M10<br>Thread length: 180 mm                                       |
| Packs of              | 8 pc(s).                                                                   |
| Customs tariff number | 73181900                                                                   |
| EAN                   | 4028177981430                                                              |
| ETIM 9                | EC003861                                                                   |
| ECLASS 8.0            | 27400613                                                                   |
|                       |                                                                            |