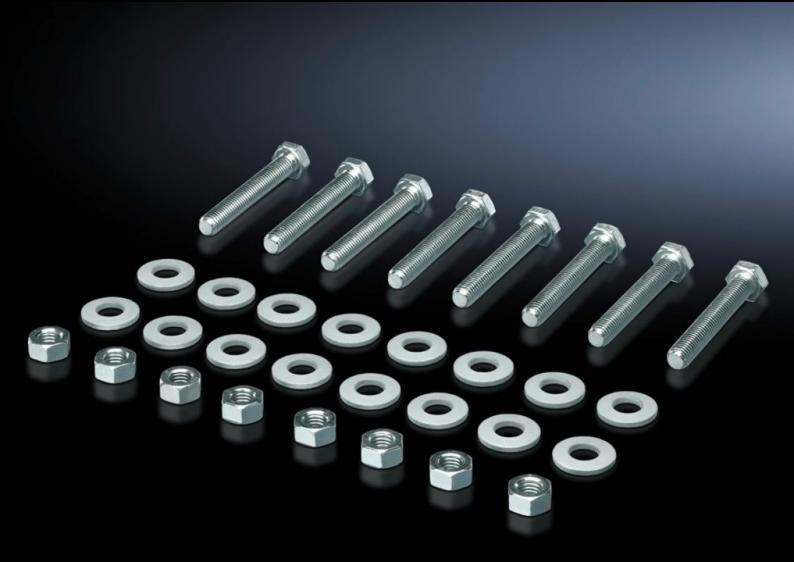

## SV 9686.830 - Screw for connection components

For connecting connection brackets and a connector kit (may be used for 3-pole and 4-pole connector kits).

## **Features**

| Model No.             | SV 9686.830                                                                |
|-----------------------|----------------------------------------------------------------------------|
| Product description   | For connecting components such as connection brackets and connection kits. |
| Material              | Sheet steel, zinc-plated                                                   |
| Supply includes       | 8 nuts and 16 washers.                                                     |
| Dimensions            | Thread: M10<br>Thread length: 35 mm                                        |
| Packs of              | 8 pc(s).                                                                   |
| Customs tariff number | 73181900                                                                   |
| EAN                   | 4028177981508                                                              |
| ETIM 9                | EC003861                                                                   |
| ECLASS 8.0            | 27400613                                                                   |