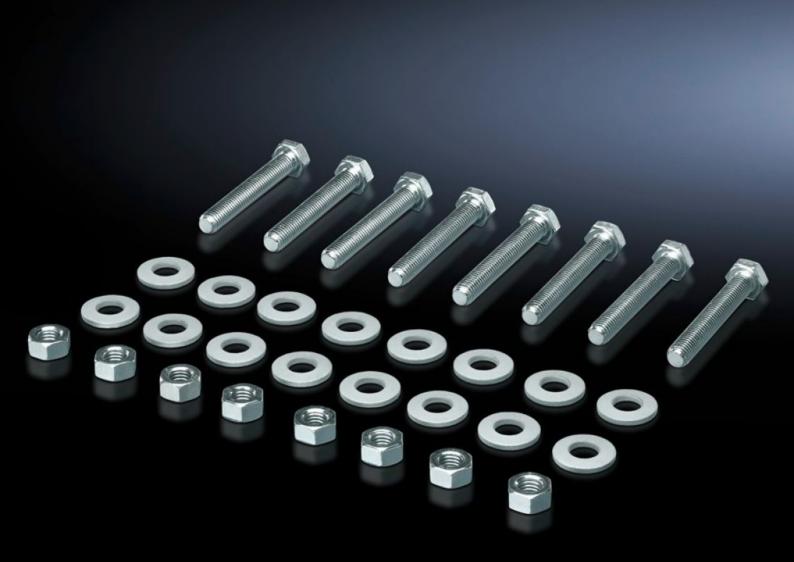

## SV 9686.870 - Screw for connection components

For connecting connection brackets and a connector kit (may be used for 3-pole and 4-pole connector kits).

## **Features**

| Model No.             | SV 9686.870                                                                |
|-----------------------|----------------------------------------------------------------------------|
| Product description   | For connecting components such as connection brackets and connection kits. |
| Material              | Sheet steel, zinc-plated                                                   |
| Supply includes       | 8 nuts and 16 washers.                                                     |
| Dimensions            | Thread: M10<br>Thread length: 75 mm                                        |
| Packs of              | 8 pc(s).                                                                   |
| Customs tariff number | 73181900                                                                   |
| EAN                   | 4028177981485                                                              |
| ETIM 9                | EC003861                                                                   |
| ECLASS 8.0            | 27400613                                                                   |