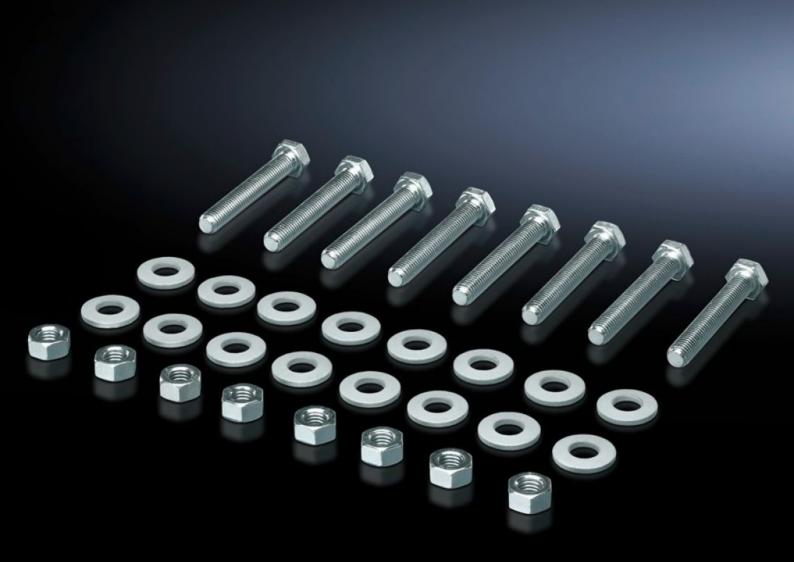

## SV 9686.885 - Screw for connection components

For connecting connection brackets and a connector kit (may be used for 3-pole and 4-pole connector kits).

## **Features**

| Model No.             | SV 9686.885                                                                |
|-----------------------|----------------------------------------------------------------------------|
| Product description   | For connecting components such as connection brackets and connection kits. |
| Material              | Sheet steel, zinc-plated                                                   |
| Supply includes       | 8 nuts and 16 washers.                                                     |
| Dimensions            | Thread: M10<br>Thread length: 85 mm                                        |
| Packs of              | 8 pc(s).                                                                   |
| Customs tariff number | 73181900                                                                   |
| EAN                   | 4028177981478                                                              |
| ETIM 9                | EC003861                                                                   |
| ECLASS 8.0            | 27400613                                                                   |