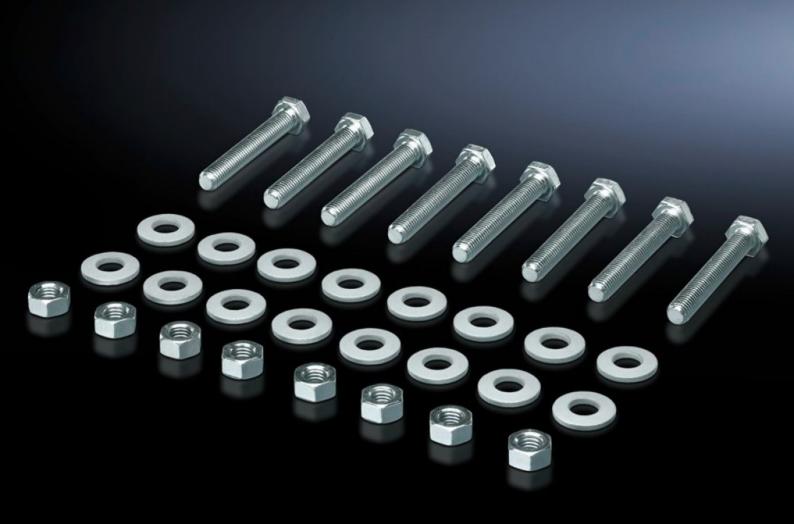

## SV 9686.890 - Screw for connection components

For connecting connection brackets and a connector kit (may be used for 3-pole and 4-pole connector kits).

## Features

| SV 9686.890                                                                |
|----------------------------------------------------------------------------|
| For connecting components such as connection brackets and connection kits. |
| Sheet steel, zinc-plated                                                   |
| 8 nuts and 16 washers.                                                     |
| Thread: M10<br>Thread length: 95 mm                                        |
| 8 pc(s).                                                                   |
| 73181900                                                                   |
| 4028177981461                                                              |
| EC003861                                                                   |
| 27400613                                                                   |
|                                                                            |