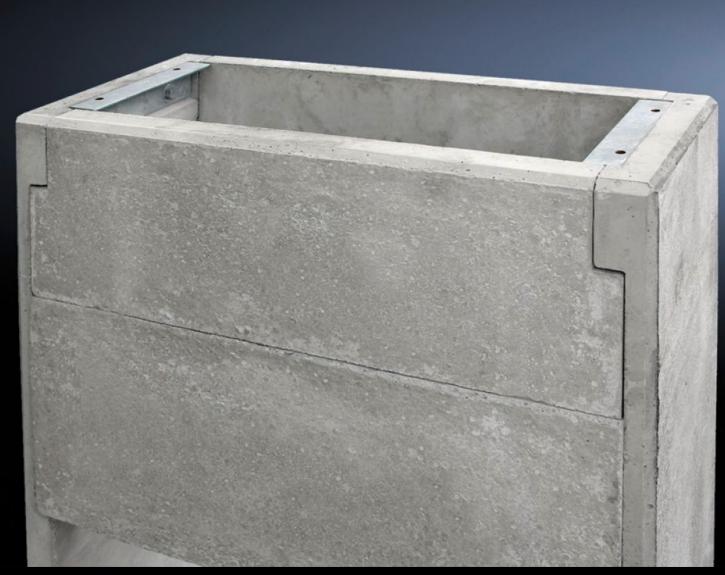

# CS 9765.071 - Concrete base/plinth for outdoor enclosures

Concrete base/plinth for CS Toptec and basic enclosures. The base/plinth is made from pre-cast concrete sections which are easily fitted in situ.

#### **Features**

| Model No.             | CS 9765.071                                                                                                                                                                           |
|-----------------------|---------------------------------------------------------------------------------------------------------------------------------------------------------------------------------------|
| Product description   | The base/plinth is made from pre-cast concrete sections which are easily fitted in situ. Front/rear base/plinth plate screw-fastened from the inside, removable for servicing access. |
| Material              | Light-weight concrete                                                                                                                                                                 |
| Surface finish        | Untreated                                                                                                                                                                             |
| Supply includes       | <ul><li>1 base plate</li><li>2 side parts</li><li>2 divided base/plinth plates</li><li>Assembly parts and fastening screws for mounting the enclosure.</li></ul>                      |
| Excavation depth      | 700 mm                                                                                                                                                                                |
| Note                  | Extended delivery times.                                                                                                                                                              |
| Dimensions            | Height: 965 mm                                                                                                                                                                        |
| To fit                | Enclosure type: CS Toptec<br>Width: 600 mm<br>Depth: 600 mm                                                                                                                           |
| Suitable for depth    | 600 mm                                                                                                                                                                                |
| Packs of              | 1 pc(s).                                                                                                                                                                              |
| Net weight            | 209                                                                                                                                                                                   |
| Gross weight          | 228                                                                                                                                                                                   |
| Customs tariff number | 68109100                                                                                                                                                                              |
| EAN                   | 4028177671379                                                                                                                                                                         |
| ETIM 9                | EC000721                                                                                                                                                                              |