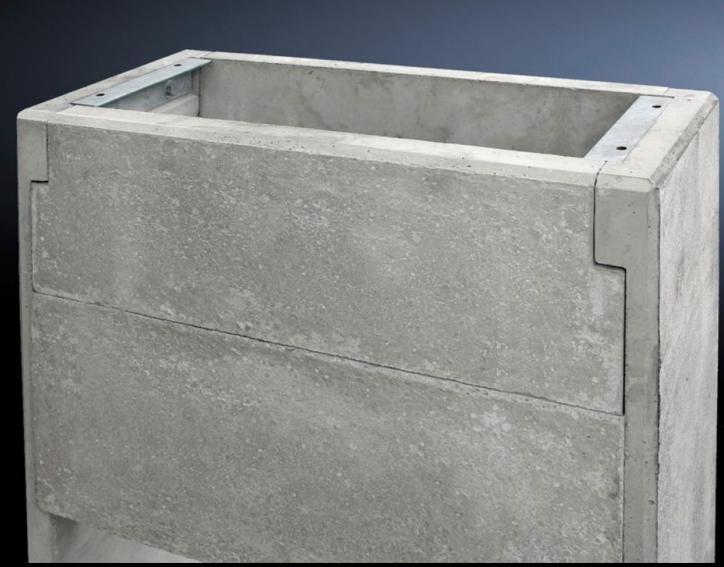

# CS 9765.182 - Concrete base/plinth for outdoor enclosures

Concrete base/plinth for CS Toptec and basic enclosures. The base/plinth is made from pre-cast concrete sections which are easily fitted in situ.

#### **Features**

| Model No.             | CS 9765.182                                                                                                                                                                           |
|-----------------------|---------------------------------------------------------------------------------------------------------------------------------------------------------------------------------------|
| Product description   | The base/plinth is made from pre-cast concrete sections which are easily fitted in situ. Front/rear base/plinth plate screw-fastened from the inside, removable for servicing access. |
| Material              | Light-weight concrete                                                                                                                                                                 |
| Surface finish        | Untreated                                                                                                                                                                             |
| Supply includes       | 1 base plate 2 side parts 2 divided base/plinth plates Assembly parts and fastening screws for mounting the enclosure.                                                                |
| Excavation depth      | 700 mm                                                                                                                                                                                |
| Note                  | Extended delivery times.                                                                                                                                                              |
| Dimensions            | Height: 965 mm                                                                                                                                                                        |
| To fit                | Enclosure type: CS basic enclosures Width: = 600 mm Depth: = 400 mm                                                                                                                   |
| Suitable for depth    | 400 mm                                                                                                                                                                                |
| Packs of              | 1 pc(s).                                                                                                                                                                              |
| Net weight            | 199.5                                                                                                                                                                                 |
| Gross weight          | 210                                                                                                                                                                                   |
| Customs tariff number | 68109100                                                                                                                                                                              |
| EAN                   | 4028177246782                                                                                                                                                                         |
| ETIM 9                | EC000721                                                                                                                                                                              |