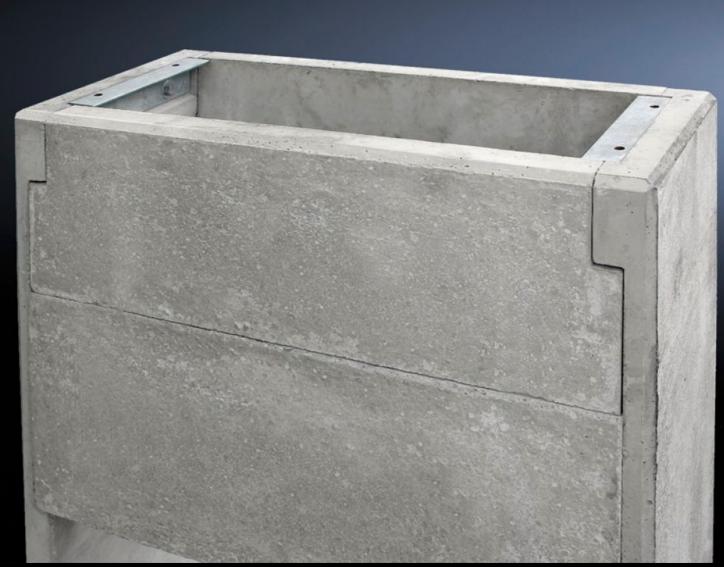

## CS 9765.183 - Concrete base/plinth for outdoor enclosures

Concrete base/plinth for CS Toptec and basic enclosures. The base/plinth is made from pre-cast concrete sections which are easily fitted in situ.

## **Features**

| Model No.             | CS 9765.183                                                                                                                                                                           |
|-----------------------|---------------------------------------------------------------------------------------------------------------------------------------------------------------------------------------|
| Product description   | The base/plinth is made from pre-cast concrete sections which are easily fitted in situ. Front/rear base/plinth plate screw-fastened from the inside, removable for servicing access. |
| Managel               | <del>-</del>                                                                                                                                                                          |
| Material              | Light-weight concrete                                                                                                                                                                 |
| Surface finish        | Untreated                                                                                                                                                                             |
| Supply includes       | 1 base plate                                                                                                                                                                          |
|                       | 2 side parts                                                                                                                                                                          |
|                       | 2 divided base/plinth plates                                                                                                                                                          |
|                       | Assembly parts and fastening screws for mounting the enclosure.                                                                                                                       |
| Excavation depth      | 700 mm                                                                                                                                                                                |
| Note                  | Extended delivery times.                                                                                                                                                              |
| Dimensions            | Height: 965 mm                                                                                                                                                                        |
| To fit                | Enclosure type: CS Toptec                                                                                                                                                             |
|                       | Width: 800 mm                                                                                                                                                                         |
|                       | Depth: 800 mm                                                                                                                                                                         |
| Suitable for depth    | 800 mm                                                                                                                                                                                |
| Packs of              | 1 pc(s).                                                                                                                                                                              |
| Customs tariff number | 68109100                                                                                                                                                                              |
| EAN                   | 4028177253551                                                                                                                                                                         |
| ETIM 9                | EC000721                                                                                                                                                                              |
| ECLASS 8.0            | 27182003                                                                                                                                                                              |
|                       |                                                                                                                                                                                       |