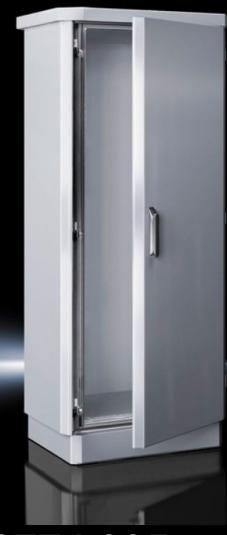

## CS 9774.005 - CS Toptec project solution

This product is used in infrastructure and telecommunications projects. Please contact your sales representative for further information.

## **Features**

| Model No.           | CS 9774.005                                                                                                                                                                                                                                                                                                                          |  |
|---------------------|--------------------------------------------------------------------------------------------------------------------------------------------------------------------------------------------------------------------------------------------------------------------------------------------------------------------------------------|--|
| Design              | for baying                                                                                                                                                                                                                                                                                                                           |  |
| Product description | This product is used in infrastructure and telecommunications projects. Please contact your sales representative for further information.                                                                                                                                                                                            |  |
| Benefits            | TS 8 frame – Identical system platform in the outdoor sector as for IE or IT free-standing enclosures Weather canopy – With projection on all sides Chimney effect of the twin-walled structure – Reduces the influence of sunlight Mounting benefit – Open frame structure means fast configuration, also applies to bayed variants |  |
| Material            | Base frame: Stainless steel Enclosure panels: Aluminium Rain canopy: Aluminium                                                                                                                                                                                                                                                       |  |
| Surface finish      | Powder-coated<br>UV-resistant pure polyester                                                                                                                                                                                                                                                                                         |  |
| Supply includes     | Double-walled outdoor enclosure, fully preconfigured<br>Enclosure frame with 25 mm system punchings in the roof and base<br>frame plus vertical sections with two mounting levels                                                                                                                                                    |  |
| Options             | Selectable options depending on the project Dimensions Side door Rear door Climate control                                                                                                                                                                                                                                           |  |
| Note                | Extended delivery times.                                                                                                                                                                                                                                                                                                             |  |
| Basic material      | Aluminium                                                                                                                                                                                                                                                                                                                            |  |
| Packs of            | 1 pc(s).                                                                                                                                                                                                                                                                                                                             |  |