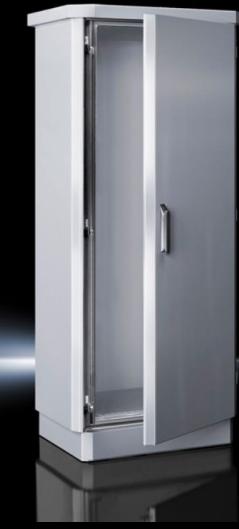

## CS 9774.099 - CS Toptec project solution

This product is used in infrastructure and telecommunications projects. Please contact your sales representative for further information.

## **Features**

| Model No.           | CS 9774.099                                                                                                                                                                                                                                                                                                                          |  |
|---------------------|--------------------------------------------------------------------------------------------------------------------------------------------------------------------------------------------------------------------------------------------------------------------------------------------------------------------------------------|--|
| Design              | for stand-alone siting                                                                                                                                                                                                                                                                                                               |  |
| Product description | This product is used in infrastructure and telecommunications projects. Please contact your sales representative for further information.                                                                                                                                                                                            |  |
| Benefits            | TS 8 frame – Identical system platform in the outdoor sector as for IE or IT free-standing enclosures Weather canopy – With projection on all sides Chimney effect of the twin-walled structure – Reduces the influence of sunlight Mounting benefit – Open frame structure means fast configuration, also applies to bayed variants |  |
| Material            | Base frame: Stainless steel<br>Enclosure panels: Aluminium<br>Rain canopy: Aluminium                                                                                                                                                                                                                                                 |  |
| Surface finish      | Powder-coated<br>UV-resistant pure polyester                                                                                                                                                                                                                                                                                         |  |
| Supply includes     | Double-walled outdoor enclosure, fully preconfigured<br>Enclosure frame with 25 mm system punchings in the roof and base<br>frame plus vertical sections with two mounting levels                                                                                                                                                    |  |
| Options             | Selectable options depending on the project Dimensions Side door Rear door Climate control                                                                                                                                                                                                                                           |  |
| Note                | Extended delivery times.                                                                                                                                                                                                                                                                                                             |  |
| Basic material      | Aluminium                                                                                                                                                                                                                                                                                                                            |  |
| Packs of            | 1 pc(s).                                                                                                                                                                                                                                                                                                                             |  |