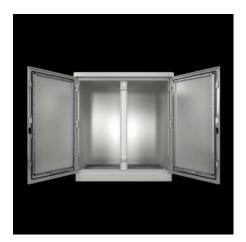

#### CS 9783.510 - Outdoor Basic enclosures

Single-walled enclosure systems, one-door and two-door. Ready to use in all applications with passive interior installation or minimal heat loss in the outdoor sector. Roof concept with all-round louvred grilles

#### **Features**

| Model No.           | CS 9783.510                                                                                                                                                                                                                                                                                                                                         |
|---------------------|-----------------------------------------------------------------------------------------------------------------------------------------------------------------------------------------------------------------------------------------------------------------------------------------------------------------------------------------------------|
| Product description | Outdoor enclosure with 100 mm transport plinth and rain canopy with projections on all sides.                                                                                                                                                                                                                                                       |
| Material            | Aluminium AlMg3                                                                                                                                                                                                                                                                                                                                     |
| Surface finish      | Powder-coated<br>UV-resistant pure polyester                                                                                                                                                                                                                                                                                                        |
| Colour              | RAL 7035                                                                                                                                                                                                                                                                                                                                            |
| Supply includes     | Single-walled outdoor enclosure, fully preconfigured Basic enclosure with gland plate, three-part 25 mm system punchings in the roof, base, front and in the enclosure depth Front door(s) with door stay, swing lever handle and profile half- cylinder, lock BJ 20027 Transport plinth with screw-fastened trim panels front and rear Rain canopy |
| Dimensions          | Width: 800 mm<br>Height: 800 mm<br>Depth: 400 mm                                                                                                                                                                                                                                                                                                    |