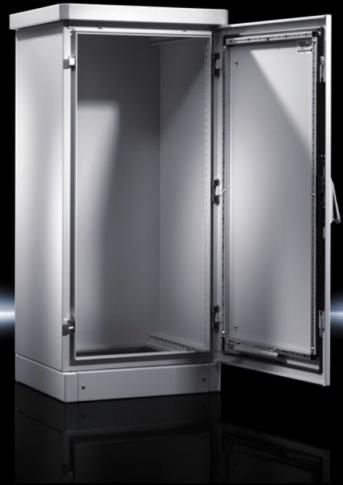

#### CS 9783.510 - Outdoor Basic enclosures

Single-walled enclosure systems, one-door and two-door. Ready to use in all applications with passive interior installation or minimal heat loss in the outdoor sector. Roof concept with all-round louvred grilles

#### **Features**

| Model No.           | CS 9783.510                                                                                                                                                                                                                                                                                                                                         |
|---------------------|-----------------------------------------------------------------------------------------------------------------------------------------------------------------------------------------------------------------------------------------------------------------------------------------------------------------------------------------------------|
| Product description | Outdoor enclosure with 100 mm transport plinth and rain canopy with projections on all sides.                                                                                                                                                                                                                                                       |
| Material            | Aluminium AlMg3                                                                                                                                                                                                                                                                                                                                     |
| Surface finish      | Powder-coated<br>UV-resistant pure polyester                                                                                                                                                                                                                                                                                                        |
| Colour              | RAL 7035                                                                                                                                                                                                                                                                                                                                            |
| Supply includes     | Single-walled outdoor enclosure, fully preconfigured Basic enclosure with gland plate, three-part 25 mm system punchings in the roof, base, front and in the enclosure depth Front door(s) with door stay, swing lever handle and profile half- cylinder, lock BJ 20027 Transport plinth with screw-fastened trim panels front and rear Rain canopy |
| Dimensions          | Width: 800 mm<br>Height: 800 mm<br>Depth: 400 mm                                                                                                                                                                                                                                                                                                    |