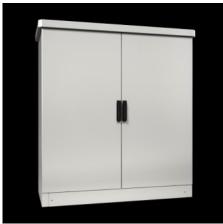

#### CS 9783.510 - Outdoor Basic enclosures

Single-walled enclosure systems, one-door and two-door. Ready to use in all applications with passive interior installation or minimal heat loss in the outdoor sector. Roof concept with all-round louvred grilles

#### **Features**

| Model No.           | CS 9783.510                                                                                                                                                                                                                                                                                                                                         |
|---------------------|-----------------------------------------------------------------------------------------------------------------------------------------------------------------------------------------------------------------------------------------------------------------------------------------------------------------------------------------------------|
| Product description | Outdoor enclosure with 100 mm transport plinth and rain canopy with projections on all sides.                                                                                                                                                                                                                                                       |
| Material            | Aluminium AlMg3                                                                                                                                                                                                                                                                                                                                     |
| Surface finish      | Powder-coated<br>UV-resistant pure polyester                                                                                                                                                                                                                                                                                                        |
| Colour              | RAL 7035                                                                                                                                                                                                                                                                                                                                            |
| Supply includes     | Single-walled outdoor enclosure, fully preconfigured Basic enclosure with gland plate, three-part 25 mm system punchings in the roof, base, front and in the enclosure depth Front door(s) with door stay, swing lever handle and profile half- cylinder, lock BJ 20027 Transport plinth with screw-fastened trim panels front and rear Rain canopy |
| Dimensions          | Width: 800 mm<br>Height: 800 mm<br>Depth: 400 mm                                                                                                                                                                                                                                                                                                    |