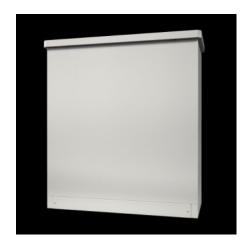

#### CS 9783.510 - Outdoor Basic enclosures

Single-walled enclosure systems, one-door and two-door. Ready to use in all applications with passive interior installation or minimal heat loss in the outdoor sector. Roof concept with all-round louvred grilles

#### **Features**

| Model No.           | CS 9783.510                                                                                                                                                                                                                                                                                                                                         |
|---------------------|-----------------------------------------------------------------------------------------------------------------------------------------------------------------------------------------------------------------------------------------------------------------------------------------------------------------------------------------------------|
| Product description | Outdoor enclosure with 100 mm transport plinth and rain canopy with projections on all sides.                                                                                                                                                                                                                                                       |
| Material            | Aluminium AlMg3                                                                                                                                                                                                                                                                                                                                     |
| Surface finish      | Powder-coated<br>UV-resistant pure polyester                                                                                                                                                                                                                                                                                                        |
| Colour              | RAL 7035                                                                                                                                                                                                                                                                                                                                            |
| Supply includes     | Single-walled outdoor enclosure, fully preconfigured Basic enclosure with gland plate, three-part 25 mm system punchings in the roof, base, front and in the enclosure depth Front door(s) with door stay, swing lever handle and profile half- cylinder, lock BJ 20027 Transport plinth with screw-fastened trim panels front and rear Rain canopy |
| Dimensions          | Width: 800 mm<br>Height: 800 mm<br>Depth: 400 mm                                                                                                                                                                                                                                                                                                    |