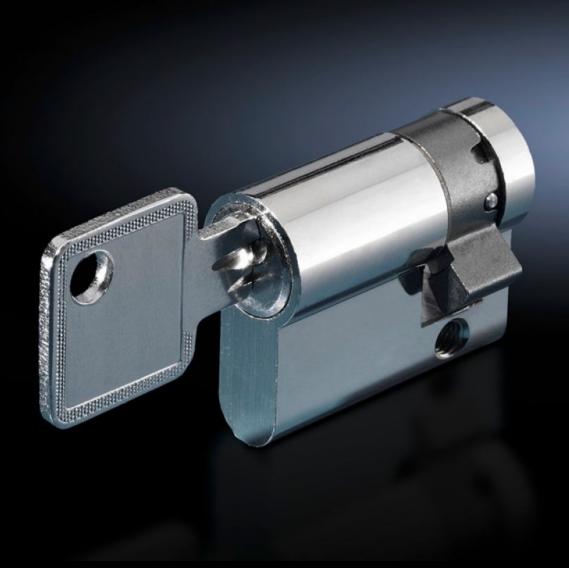

## SZ 9785.040 - Profile half-cylinders for handle systems

Profile half-cylinder for lock inserts to DIN 18 252, individually keyed lock cylinders in one pack

## **Features**

| Model No.                     | SZ 9785.040                                                                                                                                                                                                                                                                  |
|-------------------------------|------------------------------------------------------------------------------------------------------------------------------------------------------------------------------------------------------------------------------------------------------------------------------|
| Supply includes               | With 3 keys for each lock insert                                                                                                                                                                                                                                             |
| Length                        | 40 mm                                                                                                                                                                                                                                                                        |
| Installation in handle system | Comfort handle VX for profile half-cylinders Comfort handle TS for profile half-cylinders Comfort handle AX Mini-comfort handle AX Mini-comfort handle for EL 3-part for profile half-cylinders Mini-comfort handle AE for profile half-cylinders Ergoform-S handle Standard |
| Note                          | For corresponding Rittal handle systems only                                                                                                                                                                                                                                 |
| Lock                          | Lock insert: Semi-cylinders as per DIN 18 252<br>Different closures                                                                                                                                                                                                          |
| Packs of                      | 1 pc(s).                                                                                                                                                                                                                                                                     |
| Net weight                    | 0.14                                                                                                                                                                                                                                                                         |
| Gross weight                  | 0.15                                                                                                                                                                                                                                                                         |
| Customs tariff number         | 83016000                                                                                                                                                                                                                                                                     |
| EAN                           | 4028177493629                                                                                                                                                                                                                                                                |
| ETIM 9                        | EC000743                                                                                                                                                                                                                                                                     |
| ECLASS 8.0                    | 27409218                                                                                                                                                                                                                                                                     |