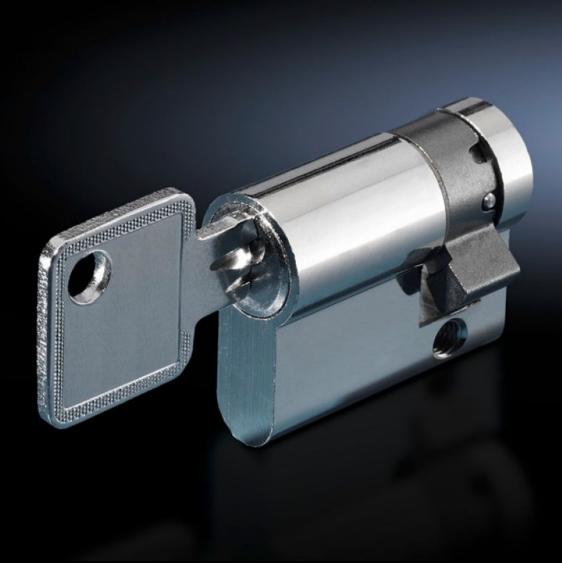

## SZ 9785.042 - Profile half-cylinders for handle systems

Profile half-cylinder for lock inserts to DIN 18 252, keyed alike lock cylinders in one pack

## **Features**

| Model No.                     | SZ 9785.042                                                                                                                                     |
|-------------------------------|-------------------------------------------------------------------------------------------------------------------------------------------------|
| Supply includes               | With 3 keys for each lock insert                                                                                                                |
| Length                        | 40 mm                                                                                                                                           |
| Installation in handle system | Comfort handle VX for profile half-cylinders Comfort handle TS for profile half-cylinders Comfort handle AX Mini-comfort handle AX              |
|                               | Mini-comfort handle for EL 3-part for profile half-cylinders<br>Mini-comfort handle AE for profile half-cylinders<br>Ergoform-S handle Standard |
| Note                          | For corresponding Rittal handle systems only                                                                                                    |
| Lock                          | Lock insert: Semi-cylinders as per DIN 18 252<br>Simultaneous locking within the same pack, no simultaneous<br>locking for different packs.     |
| Packs of                      | 2 pc(s).                                                                                                                                        |
| Net weight                    | 0.28                                                                                                                                            |
| Gross weight                  | 0.295                                                                                                                                           |
| Customs tariff number         | 83016000                                                                                                                                        |
| EAN                           | 4028177648494                                                                                                                                   |
| ETIM 9                        | EC000743                                                                                                                                        |
| ECLASS 8.0                    | 27409218                                                                                                                                        |