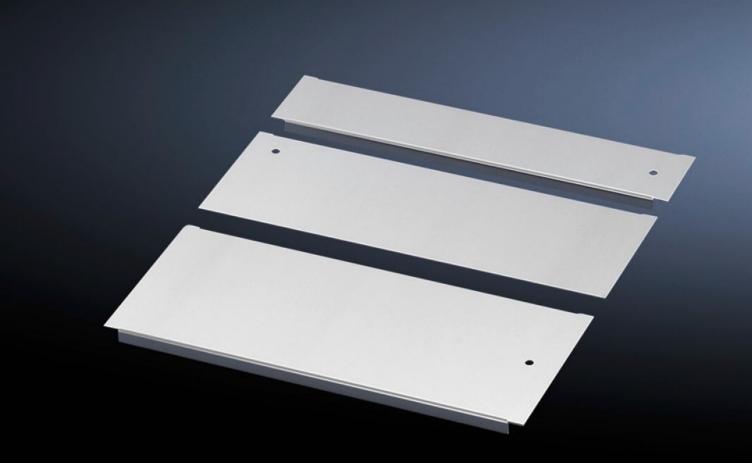

## CS 9785.512 - Gland plate, multi-piece for CS New Basic enclosure

For sealing the base opening and for cable entry

## **Features**

| Model No.             | CS 9785.512                        |
|-----------------------|------------------------------------|
| Material              | Sheet steel                        |
| Surface finish        | Powder-coated                      |
| Colour                | RAL 7035                           |
| Supply includes       | Assembly parts                     |
| To fit                | Width: = 800 mm<br>Depth: = 400 mm |
| Packs of              | 1 set(s)                           |
| Net weight            | 3.922                              |
| Gross weight          | 4.122                              |
| Customs tariff number | 73269098                           |
| EAN                   | 4028177578920                      |
| ECLASS 8.0            | 27189261                           |