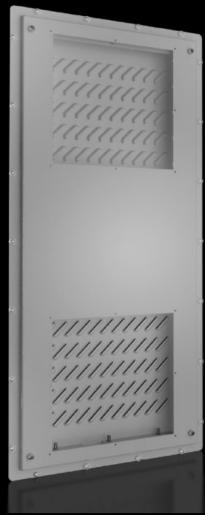

# CS 9828.110 - CS adaptor plate for CS Toptec

To accommodate suitable fan-and-filter units with a climate control device cut-out.

#### **Features**

| Model No.           | CS 9828.110                                                                         |  |  |
|---------------------|-------------------------------------------------------------------------------------|--|--|
| Product description | To accommodate suitable fan-and-filter units with a climate control device cut-out. |  |  |
| Material            | Aluminium                                                                           |  |  |
| Colour              | RAL 7035                                                                            |  |  |
| Supply includes     | Adaptor plate Designer cover Assembly parts                                         |  |  |
| Dimensions          | Width: 467 mm<br>Height: 1,042 mm<br>Depth: 50 mm                                   |  |  |
| Packs of            | 1 pc(s).                                                                            |  |  |
| Net weight          | 7                                                                                   |  |  |
| Gross weight        | 7.6                                                                                 |  |  |
| EAN                 | 4028177963030                                                                       |  |  |
| ETIM 9              | EC002620                                                                            |  |  |
| ECLASS 8.0          | 27189261                                                                            |  |  |
|                     |                                                                                     |  |  |