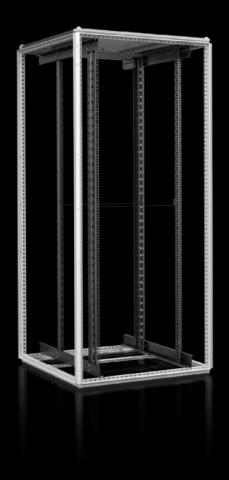

## VX 1182.095 - VX IT Open

VX IT standard version, without front and rear door. Usable either as an open 482.6 mm (19") frame in a secure environment or as the basis for fast configurations in the Rittal RiPanel configuration system using existing accessories (such as doors and side panels) from the Rittal modular range.

#### **Features**

|                | VV 1100 00F                           |
|----------------|---------------------------------------|
| Model No.      | VX 1182.095                           |
| Design         | VX enclosure frame with roof plate    |
|                | without front and rear door           |
|                | Vented                                |
|                | without side panels                   |
| Surface finish | Enclosure frame: Dipcoat-primed       |
|                | Interior installation: Spray-finished |
| General colour | RAL 7035                              |
| Colour         | Enclosure frame and roof: RAL 7035    |
|                | Interior installation: RAL 9005       |
|                |                                       |

## Features

| Supply includes                                             | Enclosure frame Mounting angles, 482.6 mm (19") Spacers, height 50 mm, to raise a cover plate above the fan cut-out in the roof plate, for passive cooling (supplied loose). Not required for variants without a cut-out.  12 x 482.6 mm (19") fastener, 1 U, conductive (supplied loose) 25 multi-tooth screws, conductive (supplied loose) IPPC pallet Roof plate, multi-piece, with side cable entry in the depth, double-sided, prepared for fan mounting plate |
|-------------------------------------------------------------|---------------------------------------------------------------------------------------------------------------------------------------------------------------------------------------------------------------------------------------------------------------------------------------------------------------------------------------------------------------------------------------------------------------------------------------------------------------------|
| Dimensions                                                  | Width: 800 mm<br>Height: 2,000 mm<br>Depth: 1,000 mm                                                                                                                                                                                                                                                                                                                                                                                                                |
| Units                                                       | 42 U                                                                                                                                                                                                                                                                                                                                                                                                                                                                |
| Free mounting space to the 482.6 mm (19") level, front/rear | 87 mm / 193 mm                                                                                                                                                                                                                                                                                                                                                                                                                                                      |
| Mounting position of the 482.6 mm (19") level               | front and rear                                                                                                                                                                                                                                                                                                                                                                                                                                                      |
| Distance between levels as delivered                        | 720 mm                                                                                                                                                                                                                                                                                                                                                                                                                                                              |
| 482.6 mm (19") attachment                                   | on depth stays, screw-fastened at the top and bottom                                                                                                                                                                                                                                                                                                                                                                                                                |
| Design                                                      | Standard                                                                                                                                                                                                                                                                                                                                                                                                                                                            |
| Roof design                                                 | multi-piece, with side cable entry in the depth, double-sided, prepared for fan mounting plate                                                                                                                                                                                                                                                                                                                                                                      |
| Mounting angle design                                       | 482.6 mm (19") mounting angles, standard in the VX IT                                                                                                                                                                                                                                                                                                                                                                                                               |
| Base design                                                 | Open                                                                                                                                                                                                                                                                                                                                                                                                                                                                |
| 482.6 mm (19") level(s) version                             | front and rear                                                                                                                                                                                                                                                                                                                                                                                                                                                      |
| Load capacity                                               | 15 000 N                                                                                                                                                                                                                                                                                                                                                                                                                                                            |
| Max. load capacity (static) per enclosure to UL 2416        | 12 000 N                                                                                                                                                                                                                                                                                                                                                                                                                                                            |
| Basic material                                              | Sheet steel                                                                                                                                                                                                                                                                                                                                                                                                                                                         |
| Packs of                                                    | 1 pc(s).                                                                                                                                                                                                                                                                                                                                                                                                                                                            |