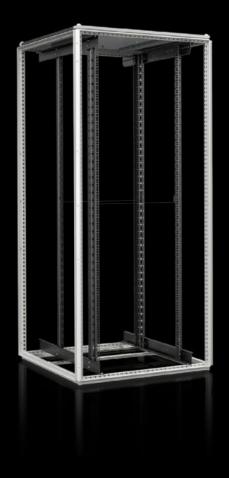

## VX 1182.097 - VX IT Open

VX IT standard version, without front and rear door. Usable either as an open 482.6 mm (19") frame in a secure environment or as the basis for fast configurations in the Rittal RiPanel configuration system using existing accessories (such as doors and side panels) from the Rittal modular range.

#### **Features**

| VX 1182.097                                                    |                                                                                                                                                                                                                |
|----------------------------------------------------------------|----------------------------------------------------------------------------------------------------------------------------------------------------------------------------------------------------------------|
| VX enclosure frame with roof plate without front and rear door |                                                                                                                                                                                                                |
| Vented                                                         |                                                                                                                                                                                                                |
| without side panels                                            |                                                                                                                                                                                                                |
| Enclosure frame: Dipcoat-primed                                |                                                                                                                                                                                                                |
| Interior installation: Spray-finished                          |                                                                                                                                                                                                                |
| RAL 7035                                                       |                                                                                                                                                                                                                |
| Enclosure frame and roof: RAL 7035                             |                                                                                                                                                                                                                |
| Interior installation: RAL 9005                                |                                                                                                                                                                                                                |
|                                                                | VX enclosure frame with roof plate without front and rear door Vented without side panels  Enclosure frame: Dipcoat-primed Interior installation: Spray-finished  RAL 7035  Enclosure frame and roof: RAL 7035 |