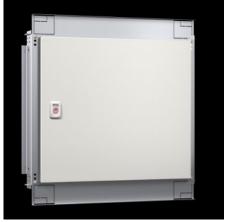

## SZ 1381.450 - Interior door for compact enclosures AX

For reliable access protection. Separation of the operating and equipment levels.

#### **Features**

| Model No.                 | SZ 1381.450                                                                                                          |
|---------------------------|----------------------------------------------------------------------------------------------------------------------|
| Material                  | Door: Sheet steel                                                                                                    |
| Surface finish            | Door: Powder-coated, textured paint                                                                                  |
| Colour                    | Door: RAL 7035                                                                                                       |
| Supply includes           | Door Cam lock with 3 mm double-bit insert Assembly parts                                                             |
| Installation options      | For installation in AX sheet steel and AX stainless steel only in conjunction with the AX interior installation rail |
| Note                      | Standard double-bit lock insert may be exchanged for 27 mm lock inserts, type A                                      |
| To fit enclosure type     | AX sheet steel                                                                                                       |
| Suitable for width        | 400 mm                                                                                                               |
| Suitable for height       | 500 mm                                                                                                               |
| Material thickness - door | 1 mm                                                                                                                 |
| Door opening angle        | 100°                                                                                                                 |
| Packs of                  | 1 pc(s).                                                                                                             |
|                           |                                                                                                                      |