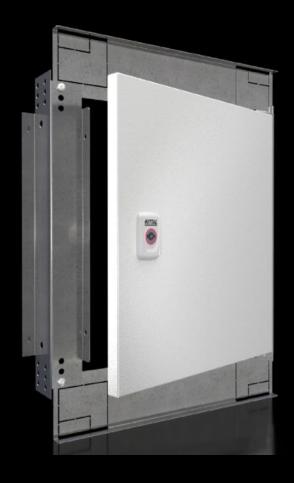

## SZ 1381.450 - Interior door for compact enclosures AX

For reliable access protection. Separation of the operating and equipment levels.

#### **Features**

| Model No.                 | SZ 1381.450                                                                                                          |
|---------------------------|----------------------------------------------------------------------------------------------------------------------|
| Material                  | Door: Sheet steel                                                                                                    |
| Surface finish            | Door: Powder-coated, textured paint                                                                                  |
| Colour                    | Door: RAL 7035                                                                                                       |
| Supply includes           | Door Cam lock with 3 mm double-bit insert Assembly parts                                                             |
| Installation options      | For installation in AX sheet steel and AX stainless steel only in conjunction with the AX interior installation rail |
| Note                      | Standard double-bit lock insert may be exchanged for 27 mm lock inserts, type A                                      |
| To fit enclosure type     | AX sheet steel                                                                                                       |
| Suitable for width        | 400 mm                                                                                                               |
| Suitable for height       | 500 mm                                                                                                               |
| Material thickness - door | 1 mm                                                                                                                 |
| Door opening angle        | 100°                                                                                                                 |
| Packs of                  | 1 pc(s).                                                                                                             |
|                           |                                                                                                                      |