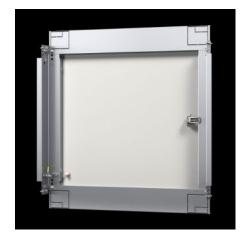

## SZ 1381.450 - Interior door for compact enclosures AX

For reliable access protection. Separation of the operating and equipment levels.

#### **Features**

| Model No.                 | SZ 1381.450                                                                                                          |
|---------------------------|----------------------------------------------------------------------------------------------------------------------|
| Material                  | Door: Sheet steel                                                                                                    |
| Surface finish            | Door: Powder-coated, textured paint                                                                                  |
| Colour                    | Door: RAL 7035                                                                                                       |
| Supply includes           | Door Cam lock with 3 mm double-bit insert Assembly parts                                                             |
| Installation options      | For installation in AX sheet steel and AX stainless steel only in conjunction with the AX interior installation rail |
| Note                      | Standard double-bit lock insert may be exchanged for 27 mm lock inserts, type A                                      |
| To fit enclosure type     | AX sheet steel                                                                                                       |
| Suitable for width        | 400 mm                                                                                                               |
| Suitable for height       | 500 mm                                                                                                               |
| Material thickness - door | 1 mm                                                                                                                 |
| Door opening angle        | 100°                                                                                                                 |
| Packs of                  | 1 pc(s).                                                                                                             |
|                           |                                                                                                                      |