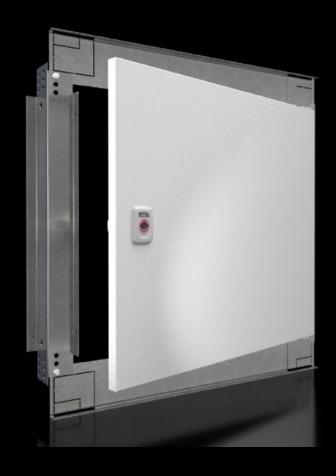

## SZ 1381.660 - Interior door for compact enclosures AX

For reliable access protection. Separation of the operating and equipment levels.

#### **Features**

| Model No.                 | SZ 1381.660                                                                                                          |
|---------------------------|----------------------------------------------------------------------------------------------------------------------|
| Material                  | Door: Sheet steel                                                                                                    |
| Surface finish            | Door: Powder-coated, textured paint                                                                                  |
| Colour                    | Door: RAL 7035                                                                                                       |
| Supply includes           | Door Cam lock with 3 mm double-bit insert Assembly parts                                                             |
| Installation options      | For installation in AX sheet steel and AX stainless steel only in conjunction with the AX interior installation rail |
| Note                      | Standard double-bit lock insert may be exchanged for 27 mm lock inserts, type A                                      |
| To fit enclosure type     | AX sheet steel                                                                                                       |
| Suitable for width        | 600 mm                                                                                                               |
| Suitable for height       | 600 mm                                                                                                               |
| Material thickness - door | 1 mm                                                                                                                 |
| Door opening angle        | 100°                                                                                                                 |
| Packs of                  | 1 pc(s).                                                                                                             |
|                           |                                                                                                                      |