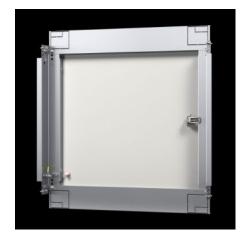

## SZ 1381.660 - Interior door for compact enclosures AX

For reliable access protection. Separation of the operating and equipment levels.

#### **Features**

| Model No.                 | SZ 1381.660                                                                                                          |
|---------------------------|----------------------------------------------------------------------------------------------------------------------|
| Material                  | Door: Sheet steel                                                                                                    |
| Surface finish            | Door: Powder-coated, textured paint                                                                                  |
| Colour                    | Door: RAL 7035                                                                                                       |
| Supply includes           | Door Cam lock with 3 mm double-bit insert Assembly parts                                                             |
| Installation options      | For installation in AX sheet steel and AX stainless steel only in conjunction with the AX interior installation rail |
| Note                      | Standard double-bit lock insert may be exchanged for 27 mm lock inserts, type A                                      |
| To fit enclosure type     | AX sheet steel                                                                                                       |
| Suitable for width        | 600 mm                                                                                                               |
| Suitable for height       | 600 mm                                                                                                               |
| Material thickness - door | 1 mm                                                                                                                 |
| Door opening angle        | 100°                                                                                                                 |
| Packs of                  | 1 pc(s).                                                                                                             |
|                           |                                                                                                                      |