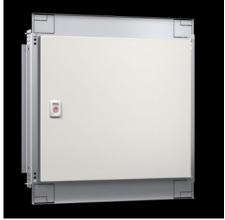

## SZ 1381.660 - Interior door for compact enclosures AX

For reliable access protection. Separation of the operating and equipment levels.

#### **Features**

| Model No.                 | SZ 1381.660                                                                                                          |
|---------------------------|----------------------------------------------------------------------------------------------------------------------|
| Material                  | Door: Sheet steel                                                                                                    |
| Surface finish            | Door: Powder-coated, textured paint                                                                                  |
| Colour                    | Door: RAL 7035                                                                                                       |
| Supply includes           | Door Cam lock with 3 mm double-bit insert Assembly parts                                                             |
| Installation options      | For installation in AX sheet steel and AX stainless steel only in conjunction with the AX interior installation rail |
| Note                      | Standard double-bit lock insert may be exchanged for 27 mm lock inserts, type A                                      |
| To fit enclosure type     | AX sheet steel                                                                                                       |
| Suitable for width        | 600 mm                                                                                                               |
| Suitable for height       | 600 mm                                                                                                               |
| Material thickness - door | 1 mm                                                                                                                 |
| Door opening angle        | 100°                                                                                                                 |
| Packs of                  | 1 pc(s).                                                                                                             |
|                           |                                                                                                                      |