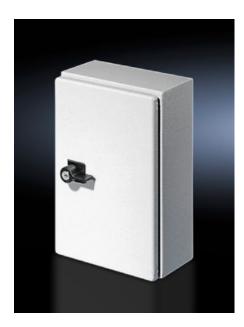

## SZ 1484.001 - Plastic handles

Alternative to the standard lock insert with or without lock cylinder insert.

## Features

| Model No.             | SZ 1484.001                               |
|-----------------------|-------------------------------------------|
| Design                | E                                         |
| Colour                | RAL 8019                                  |
| Lock                  | Lock insert: without lock cylinder insert |
| To fit enclosure type | KS with cam                               |
| Packs of              | 1 pc(s).                                  |
| Net weight            | 0.031                                     |
| Gross weight          | 0.032                                     |
| Customs tariff number | 39269097                                  |
| EAN                   | 4028177007246                             |
| ETIM 9                | EC000327                                  |
| ETIM 8                | EC000327                                  |
| ECLASS 8.0            | 27409217                                  |
|                       |                                           |