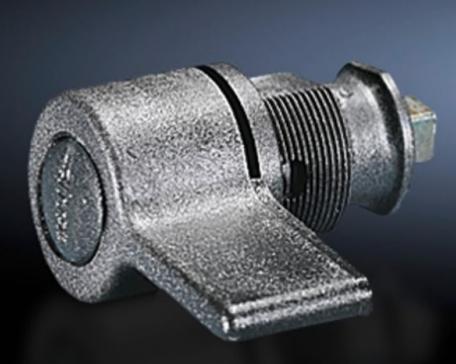

## SZ 1484.001 - Plastic handles

Alternative to the standard lock insert with or without lock cylinder insert.

## Features

| Model No.             | SZ 1484.001                               |
|-----------------------|-------------------------------------------|
| Design                | E                                         |
| Colour                | RAL 8019                                  |
| Lock                  | Lock insert: without lock cylinder insert |
| To fit enclosure type | KS with cam                               |
| Packs of              | 1 pc(s).                                  |
| Net weight            | 0.031                                     |
| Gross weight          | 0.032                                     |
| Customs tariff number | 39269097                                  |
| EAN                   | 4028177007246                             |
| ETIM 9                | EC000327                                  |
| ETIM 8                | EC000327                                  |
| ECLASS 8.0            | 27409217                                  |
|                       |                                           |