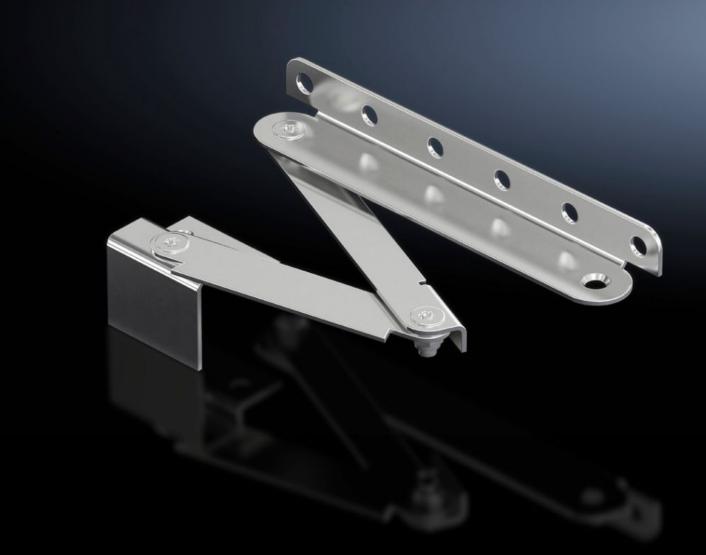

## AX 1485.100 - Door stay for AX plastic, Ex enclosures plastic

To secure the door in the open position. May be fitted without machining the enclosure.

## **Features**

| Model No.             | AX 1485.100                                                                                                                                                  |
|-----------------------|--------------------------------------------------------------------------------------------------------------------------------------------------------------|
| Product description   | To secure the door in the open position. May be fitted without machining the enclosure.                                                                      |
| Supply includes       | Assembly parts                                                                                                                                               |
| Mounting position     | Top/bottom                                                                                                                                                   |
| Installation options  | Installation directly at the top/bottom right When swapping the door hinge to the opposite side, the prefitted door stay is easily removed and re-installed. |
| To fit enclosure type | AX plastic<br>Ex enclosures, plastic                                                                                                                         |
| Packs of              | 2 pc(s).                                                                                                                                                     |
| Net weight            | 0.26                                                                                                                                                         |
| Gross weight          | 0.273                                                                                                                                                        |
| Customs tariff number | 83024900                                                                                                                                                     |
| EAN                   | 4028177940437                                                                                                                                                |
| E-Number Sweden       | E3465361                                                                                                                                                     |
| ETIM 9                | EC002626                                                                                                                                                     |
| ETIM 8                | EC002626                                                                                                                                                     |
| ECLASS 8.0            | 27182290                                                                                                                                                     |