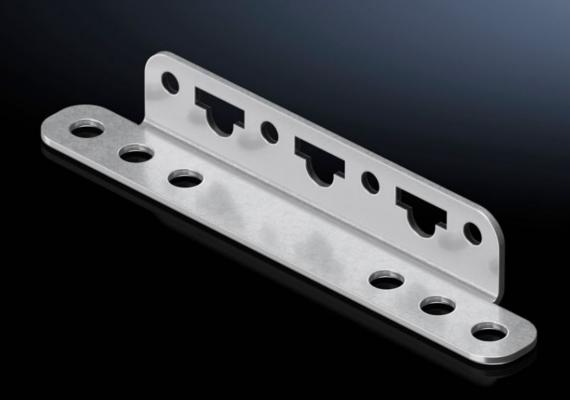

## AX 1485.200 Universal bracket

State: 08.07.2025 (Source: rittal.com/bg-bg)

## AX 1485.200 - Universal bracket for AX plastic, Ex enclosures plastic

For interior installation of punched sections with mounting flanges, door rails and support strips on the 25 mm pitch pattern.