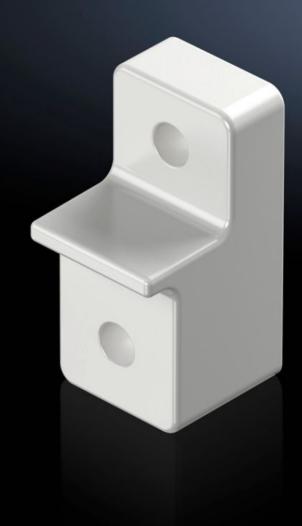

# AX 1485.400 - Wall mounting bracket for AX plastic

The wall mounting brackets are easily secured from the outside while retaining the UL.

#### **Features**

| Model No.             | AX 1485.400                                                                            |  |
|-----------------------|----------------------------------------------------------------------------------------|--|
| Product description   | The wall mounting brackets are easily secured from the outside while retaining the UL. |  |
| Material              | Fibreglass-reinforced polyamide                                                        |  |
| Colour                | RAL 7035                                                                               |  |
| Supply includes       | Assembly parts for mounting on the enclosure                                           |  |
| To fit                | Enclosure type: AX plastic                                                             |  |
| Packs of              | 4 pc(s).                                                                               |  |
| Net weight            | 0.16                                                                                   |  |
| Gross weight          | 0.22                                                                                   |  |
| Customs tariff number | 83024900                                                                               |  |
| EAN                   | 4028177951457                                                                          |  |
| E-Number Sweden       | E3465360                                                                               |  |
| ETIM 9                | EC002625                                                                               |  |
| ETIM 8                | EC002625                                                                               |  |
| ECLASS 8.0            | 27189234                                                                               |  |