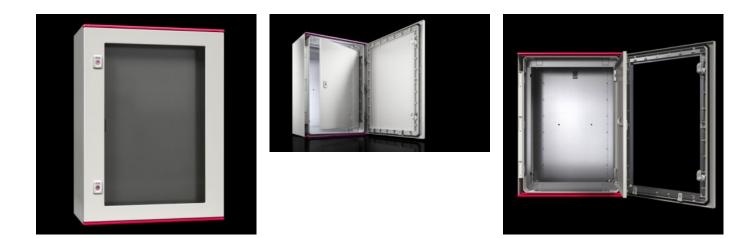

## SZ 1485.768 - Interior door for AX plastic enclosures

For reliable access protection. Separation of the operating and equipment levels.

## Features

| Model No.                 | SZ 1485.768                                                                     |
|---------------------------|---------------------------------------------------------------------------------|
| Material                  | Door and door frame: Sheet steel                                                |
| Surface finish            | Door: Powder-coated, textured paint<br>Door frame: Zinc-plated                  |
| Colour                    | Door: RAL 7035                                                                  |
| Supply includes           | Door<br>Cam lock with 3 mm double-bit insert<br>Assembly screws                 |
| Installation options      | In AX plastic, on mounting bosses in the side panels                            |
| Note                      | Standard double-bit lock insert may be exchanged for 27 mm lock inserts, type A |
| To fit enclosure type     | AX plastic                                                                      |
| Suitable for width        | 600 mm                                                                          |
| Suitable for height       | 800 mm                                                                          |
| Material thickness - door | 1 mm                                                                            |
| Door opening angle        | 105°                                                                            |
| Packs of                  | 1 pc(s).                                                                        |
|                           |                                                                                 |