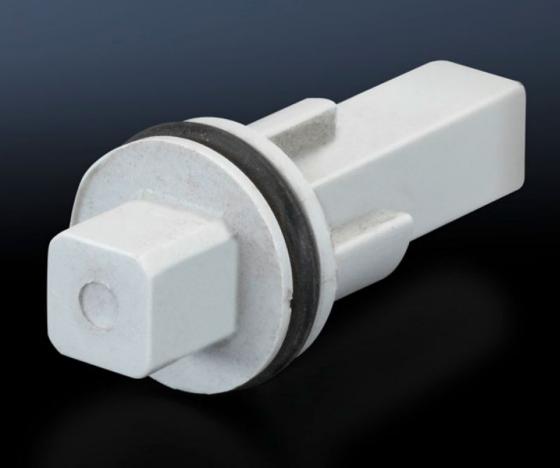

## SZ 1488.000 - Lock insert

Alternative lock inserts such as triangular, square, screwdriver, Daimler, Fiat, double-bit.

## **Features**

| Model No.             | SZ 1488.000                      |
|-----------------------|----------------------------------|
| Design                | Е                                |
| Material              | Plastic                          |
| Lock                  | Lock insert: 8 mm square         |
| To fit enclosure type | KS with cam KS with 3-point lock |
| Packs of              | 1 pc(s).                         |
| Net weight            | 0.002                            |
| Gross weight          | 0.003                            |
| Customs tariff number | 83016000                         |
| EAN                   | 4028177007482                    |
| ETIM 9                | EC000743                         |
| ETIM 8                | EC000743                         |
| ECLASS 8.0            | 27409218                         |