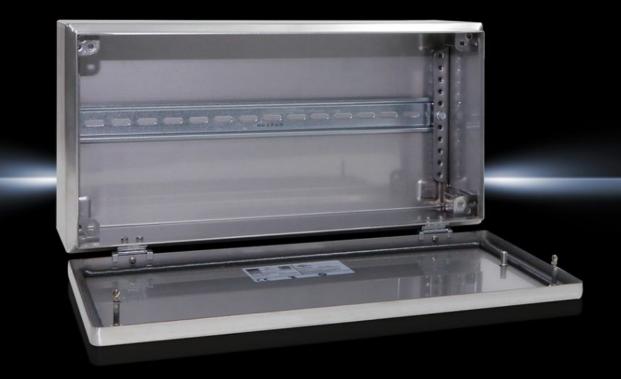

## BG 1558.010 - Bus enclosures BG Stainless steel

Stainless steel bus enclosures 1.4301 (AISI 304), incl. 180° hinge. Protection category IP 66.

#### **Features**

| Model No.                         | BG 1558.010                                                                                                                                        |
|-----------------------------------|----------------------------------------------------------------------------------------------------------------------------------------------------|
| Material                          | Enclosure: Stainless steel 1.4301 (AISI 304)<br>Cover: Stainless steel 1.4301 (AISI 304), all-round foamed-in PU sea<br>180° hinges: Die-cast zinc |
| Surface finish                    | Enclosure and cover: Brushed, grain 240<br>180° hinges: chrome-plated                                                                              |
| Supply includes                   | Enclosure with cover<br>180° hinges (2)<br>Support rail TH 35/7.5<br>Quick-release fastener including plastic bushes                               |
| Protection category NEMA          | NEMA 4X                                                                                                                                            |
| Protection category to IEC 60 529 | IP 66                                                                                                                                              |
| Dimensions                        | Width: 400 mm<br>Height: 200 mm<br>Depth: 123 mm                                                                                                   |
| Material thickness - enclosure    | 1,5 mm                                                                                                                                             |
| Material thickness - door         | 1,25 mm                                                                                                                                            |
| Door hinge position               | bottom                                                                                                                                             |
| Number of support rails           | 1                                                                                                                                                  |
| Lock                              | Lock version: Quick-release fastener including plastic bushes<br>Number of locks: 2                                                                |
| Basic material                    | Stainless steel 1.4301 (AISI 304)                                                                                                                  |
| Packs of                          | 1 pc(s).                                                                                                                                           |
| Net weight                        | 3.92                                                                                                                                               |
| Gross weight                      | 4.12                                                                                                                                               |
| Customs tariff number             | 94032080                                                                                                                                           |