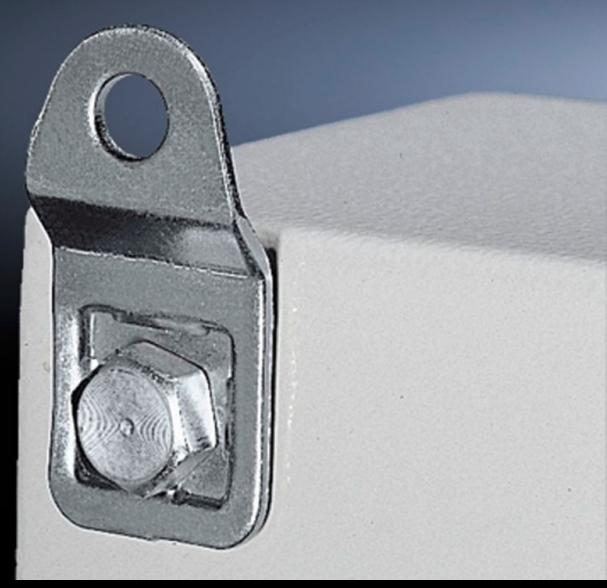

## KL 1590.000 - Wall mounting bracket for KL, EB, BG and EL wall-mounted enclosures

For the attachment of KL, EB, BG enclosures and EL wall-mounted enclosures.

## **Features**

| Model No.             | KL 1590.000                                                                                                                                 |
|-----------------------|---------------------------------------------------------------------------------------------------------------------------------------------|
| Material              | Sheet steel, zinc-plated                                                                                                                    |
| Supply includes       | Assembly parts for mounting on the enclosure                                                                                                |
| Wall distance         | 8 mm                                                                                                                                        |
| Note                  | For hygiene reasons, and to retain the protection category, the stainless steel enclosures do not have any drilled holes for wall mounting. |
| To fit                | Enclosure type: KL<br>EB<br>BG<br>EL                                                                                                        |
| Packs of              | 4 pc(s).                                                                                                                                    |
| Net weight            | 0.132                                                                                                                                       |
| Gross weight          | 0.14                                                                                                                                        |
| Customs tariff number | 73269098                                                                                                                                    |
| EAN                   | 4028177011090                                                                                                                               |
| E-Number Sweden       | E3404717                                                                                                                                    |
| ETIM 9                | EC002625                                                                                                                                    |
| ETIM 8                | EC002625                                                                                                                                    |
| ECLASS 8.0            | 27189234                                                                                                                                    |