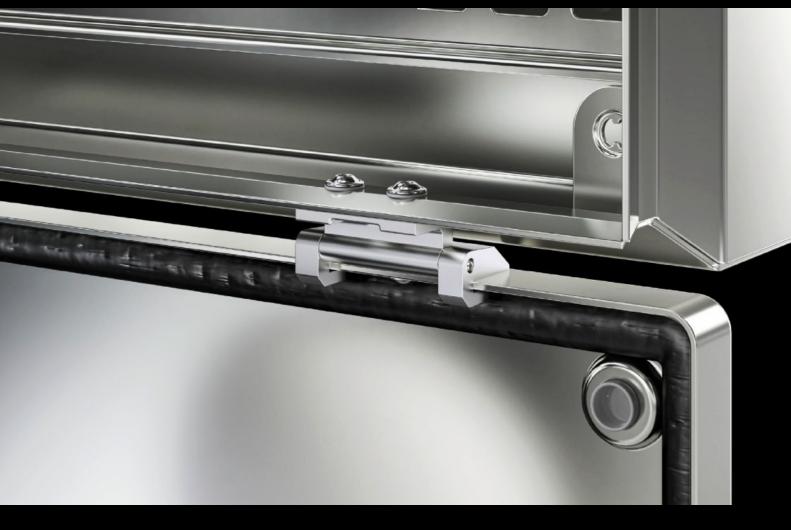

## KL 1592.010 - Cover hinge for KL

The cover hinge is simply screwed to the enclosure protection channel and to the edge fold.

## **Features**

| KL 1592.010                                                                                 |
|---------------------------------------------------------------------------------------------|
| The cover hinge is simply screwed to the enclosure protection channel and to the edge fold. |
| Stainless steel 1.4404 (AISI 316L)                                                          |
| Assembly parts                                                                              |
| KX<br>KL                                                                                    |
| 2 pc(s).                                                                                    |
| 0.05                                                                                        |
| 0.068                                                                                       |
| 83021000                                                                                    |
| 4028177542716                                                                               |
| EC001167                                                                                    |
| EC001167                                                                                    |
| 27409219                                                                                    |
|                                                                                             |