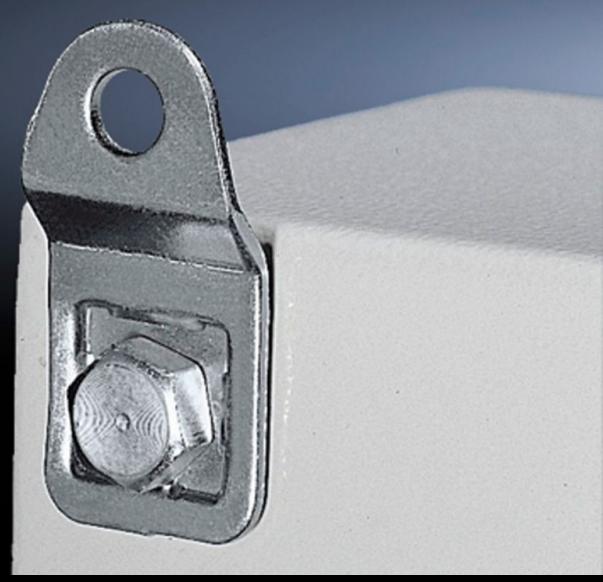

## KL 1594.000 - Wall mounting bracket for KL, EB, BG and EL wall-mounted enclosures

For the attachment of KL, EB, BG enclosures and EL wall-mounted enclosures.

## **Features**

| Model No.             | KL 1594.000                                                                                                                                 |
|-----------------------|---------------------------------------------------------------------------------------------------------------------------------------------|
| Material              | Stainless steel 1.4301 (AISI 304)                                                                                                           |
| Supply includes       | Assembly parts for mounting on the enclosure                                                                                                |
| Wall distance         | 8 mm                                                                                                                                        |
| Note                  | For hygiene reasons, and to retain the protection category, the stainless steel enclosures do not have any drilled holes for wall mounting. |
| To fit                | Enclosure type: KL<br>EB<br>BG                                                                                                              |
|                       | EL .                                                                                                                                        |
| Packs of              | 4 pc(s).                                                                                                                                    |
| Net weight            | 0.12                                                                                                                                        |
| Gross weight          | 0.14                                                                                                                                        |
| Customs tariff number | 83024900                                                                                                                                    |
| EAN                   | 4028177011175                                                                                                                               |
| E-Number Sweden       | E3404517                                                                                                                                    |
| ETIM 9                | EC002625                                                                                                                                    |
| ETIM 8                | EC002625                                                                                                                                    |
| ECLASS 8.0            | 27189234                                                                                                                                    |