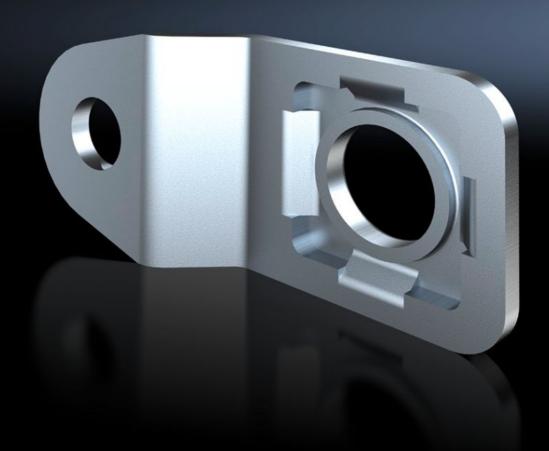

# AX 1594.010 - Wall mounting bracket for AX stainless steel, KX stainless steel, stainless steel switch housing

For wall-mounting AX and KX stainless steel enclosures.

#### **Features**

| Model No.             | AX 1594.010                                                                                                                                 |
|-----------------------|---------------------------------------------------------------------------------------------------------------------------------------------|
| Product description   | For the attachment of AX and KX stainless steel enclosures.                                                                                 |
| Material              | Stainless steel 1.4301 (AISI 304)                                                                                                           |
| Supply includes       | Assembly parts                                                                                                                              |
| Wall distance         | 10 mm                                                                                                                                       |
| Note                  | For hygiene reasons, and to retain the protection category, the stainless steel enclosures do not have any drilled holes for wall mounting. |
| To fit                | Enclosure type: AX stainless steel<br>KX stainless steel                                                                                    |
| Packs of              | 4 pc(s).                                                                                                                                    |
| Net weight            | 0.12                                                                                                                                        |
| Gross weight          | 0.155                                                                                                                                       |
| Customs tariff number | 83025000                                                                                                                                    |
| EAN                   | 4028177938083                                                                                                                               |
| E-Number Sweden       | E3465247                                                                                                                                    |
| ETIM 9                | EC002625                                                                                                                                    |