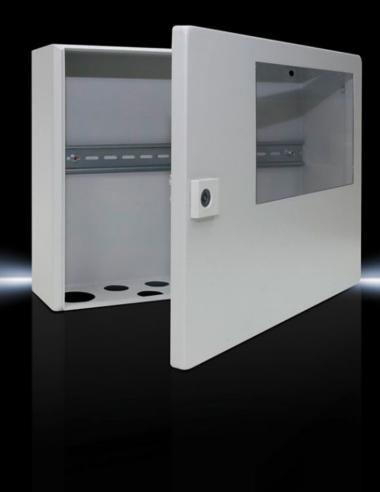

#### BG 1606.520 - Bus enclosures BG

Wall-mounted enclosure with door of sheet steel, with polycarbonate viewing window. Protection category IP 65. Bus modules of virtually all makes may be attached.

#### **Features**

| BG 1606.520                                                                      |
|----------------------------------------------------------------------------------|
| Enclosure: Sheet steel Door: Sheet steel Viewing window: Polycarbonate, 4 mm     |
| Enclosure and door: Dipcoat primed, powder-coated on the outside, textured paint |
| RAL 7035                                                                         |
| Enclosure with door<br>Viewing window in the door                                |
| NEMA 12                                                                          |
| IP 65                                                                            |
| IK08                                                                             |
| Width: 400 mm<br>Height: 300 mm<br>Depth: 120 mm                                 |
| 1,38 mm                                                                          |
| 1,25 mm                                                                          |
| right                                                                            |
| 1                                                                                |
| 296                                                                              |
| Lock version: Cam Number of locks: 1 Lock insert: 3 mm double-bit                |
|                                                                                  |