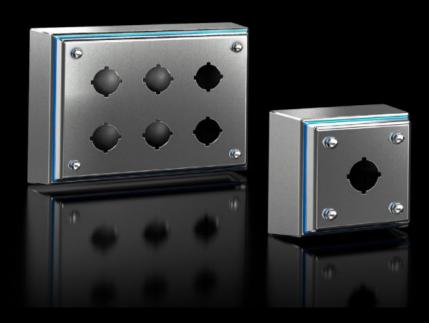

### HD 1682.630 - Switch housing HD

Enclosure solution with cut-outs for switches, tailored to the requirements of the food and beverage industry. All-round gap-free silicone seal between enclosure and cover. Hygiene-compliant quick-release hexagon fastener.

#### **Features**

| Model No.                      | HD 1682.630                                                    |
|--------------------------------|----------------------------------------------------------------|
| Design                         | Hygienic Design enclosure                                      |
| Material                       | Enclosure and cover: Stainless steel 1.4301 (AISI 304) 1.5 mm  |
|                                | Screw plug: Stainless steel                                    |
|                                | Seal: Silicone, compliant with FDA Guideline 21 CFR 177.2600   |
| Surface finish                 | Enclosure and cover: Brushed, grain 400, peak-to-valley height |
|                                | < 0.8 μm                                                       |
|                                | Seal: Blue, dyed (RAL 5010)                                    |
| Supply includes                | Enclosure of all-round solid construction                      |
|                                | Cover with switch cut-out                                      |
|                                | Seal and screw plug (supplied loose)                           |
| Dimensions                     | ,                                                              |
|                                | Width front: 100 mm                                            |
|                                | Width (rear): 122 mm                                           |
|                                | Height, front: 160 mm                                          |
|                                | Height rear: 182 mm                                            |
|                                | Depth: 90 mm                                                   |
| Pitch pattern                  | 60 mm                                                          |
| Cut-outs (quantity x diameter) | 2 x 30.5 mm                                                    |
|                                |                                                                |