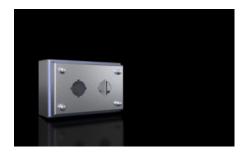

### HD 1682.630 - Switch housing HD

Enclosure solution with cut-outs for switches, tailored to the requirements of the food and beverage industry. All-round gap-free silicone seal between enclosure and cover. Hygiene-compliant quick-release hexagon fastener.

#### **Features**

| Model No.                      | HD 1682.630                                                    |
|--------------------------------|----------------------------------------------------------------|
| Design                         | Hygienic Design enclosure                                      |
| Material                       | Enclosure and cover: Stainless steel 1.4301 (AISI 304) 1.5 mm  |
|                                | Screw plug: Stainless steel                                    |
|                                | Seal: Silicone, compliant with FDA Guideline 21 CFR 177.2600   |
| Surface finish                 | Enclosure and cover: Brushed, grain 400, peak-to-valley height |
|                                | < 0.8 μm                                                       |
|                                | Seal: Blue, dyed (RAL 5010)                                    |
| Supply includes                | Enclosure of all-round solid construction                      |
|                                | Cover with switch cut-out                                      |
|                                | Seal and screw plug (supplied loose)                           |
| Dimensions                     | ,                                                              |
|                                | Width front: 100 mm                                            |
|                                | Width (rear): 122 mm                                           |
|                                | Height, front: 160 mm                                          |
|                                | Height rear: 182 mm                                            |
|                                | Depth: 90 mm                                                   |
| Pitch pattern                  | 60 mm                                                          |
| Cut-outs (quantity x diameter) | 2 x 30.5 mm                                                    |
|                                |                                                                |