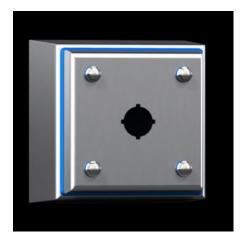

### HD 1682.630 - Switch housing HD

Enclosure solution with cut-outs for switches, tailored to the requirements of the food and beverage industry. All-round gap-free silicone seal between enclosure and cover. Hygiene-compliant quick-release hexagon fastener.

#### **Features**

| Model No.                      | HD 1682.630                                                    |
|--------------------------------|----------------------------------------------------------------|
| Design                         | Hygienic Design enclosure                                      |
| Material                       | Enclosure and cover: Stainless steel 1.4301 (AISI 304) 1.5 mm  |
|                                | Screw plug: Stainless steel                                    |
|                                | Seal: Silicone, compliant with FDA Guideline 21 CFR 177.2600   |
| Surface finish                 | Enclosure and cover: Brushed, grain 400, peak-to-valley height |
|                                | < 0.8 μm                                                       |
|                                | Seal: Blue, dyed (RAL 5010)                                    |
| Supply includes                | Enclosure of all-round solid construction                      |
|                                | Cover with switch cut-out                                      |
|                                | Seal and screw plug (supplied loose)                           |
| Dimensions                     | ,                                                              |
|                                | Width front: 100 mm                                            |
|                                | Width (rear): 122 mm                                           |
|                                | Height, front: 160 mm                                          |
|                                | Height rear: 182 mm                                            |
|                                | Depth: 90 mm                                                   |
| Pitch pattern                  | 60 mm                                                          |
| Cut-outs (quantity x diameter) | 2 x 30.5 mm                                                    |
|                                |                                                                |