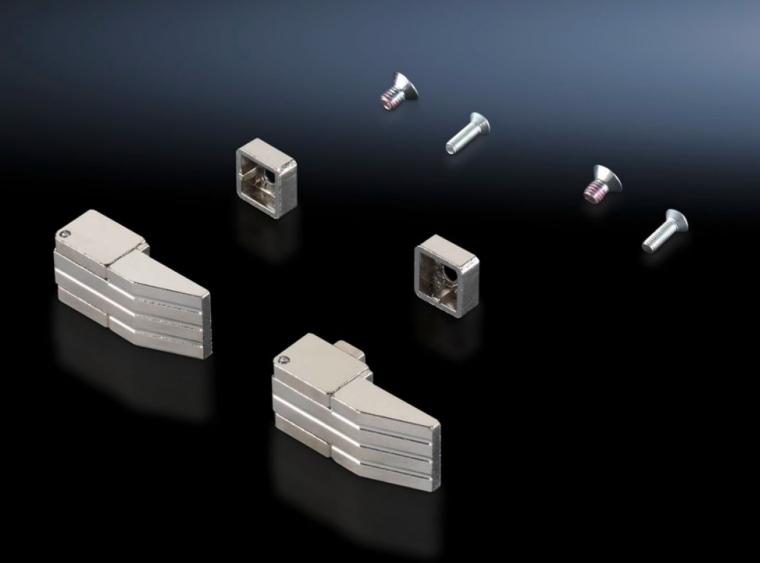

## EL 1950.000 - Hinge for blanking plates

Hinges for blanking plates.

### Tender text

Hinge for hinged blanking plates

For subsequent hinging of blanking plates, including the assembly parts

Material: Die-cast zinc, zinc-plated