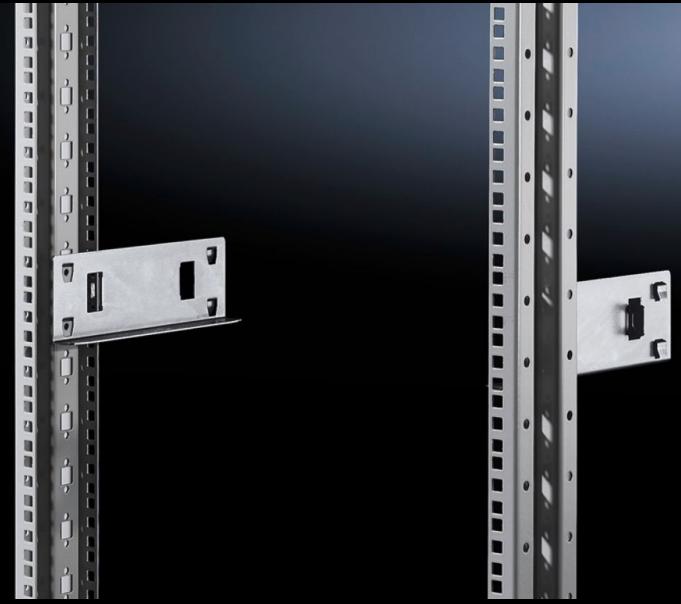

## SR 1962.200 - Slide rail for swing frames

To support heavy slide-in 482.6 mm (19") electronic equipment in the swing frame.

## **Features**

| Model No.                                      | SR 1962.200                                                                                                   |
|------------------------------------------------|---------------------------------------------------------------------------------------------------------------|
| Product description                            | To support heavy slide-in 482.6 mm (19") electronic equipment in the swing frame.                             |
| Material                                       | Sheet steel                                                                                                   |
| Surface finish                                 | Zinc-plated                                                                                                   |
| For slide-in equipment with installation depth | 190 mm                                                                                                        |
| Packs of                                       | 10 pc(s).                                                                                                     |
| Net weight                                     | 1.6                                                                                                           |
| Gross weight                                   | 1.663                                                                                                         |
| PCF per pack (cradle-to-gate)                  | 6.3 kg CO2 eq (Cat B)                                                                                         |
| Note on PCF category                           | Category B: PCF value (cradle-to-gate) based on the product weight approximately calculated and self-declared |
| Customs tariff number                          | 73269098                                                                                                      |
| EAN                                            | 4028177013117                                                                                                 |
| ETIM 9                                         | EC002620                                                                                                      |
| ETIM 8                                         | EC002620                                                                                                      |
| ECLASS 8.0                                     | 27189261                                                                                                      |