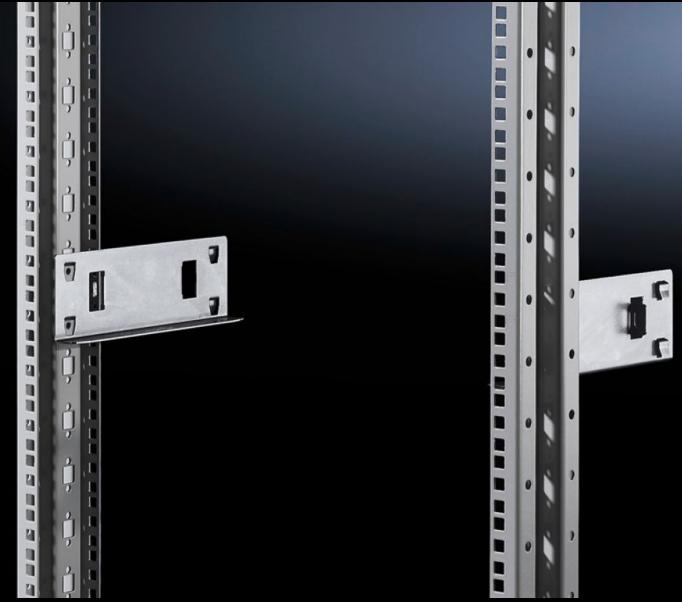

## SR 1963.200 - Slide rail for swing frames

To support heavy slide-in 482.6 mm (19") electronic equipment in the swing frame.

## **Features**

| Model No.                                      | SR 1963.200                                                                                                   |
|------------------------------------------------|---------------------------------------------------------------------------------------------------------------|
| Product description                            | To support heavy slide-in 482.6 mm (19") electronic equipment in the swing frame.                             |
| Material                                       | Sheet steel                                                                                                   |
| Surface finish                                 | Zinc-plated                                                                                                   |
| For slide-in equipment with installation depth | 190 mm                                                                                                        |
| Packs of                                       | 10 pc(s).                                                                                                     |
| Net weight                                     | 2.15                                                                                                          |
| Gross weight                                   | 2.415                                                                                                         |
| PCF per pack (cradle-to-gate)                  | 9.1 kg CO2 eq (Cat B)                                                                                         |
| Note on PCF category                           | Category B: PCF value (cradle-to-gate) based on the product weight approximately calculated and self-declared |
| Customs tariff number                          | 73269098                                                                                                      |
| EAN                                            | 4028177013131                                                                                                 |
| ETIM 9                                         | EC002620                                                                                                      |
| ETIM 8                                         | EC002620                                                                                                      |
| ECLASS 8.0                                     | 27189261                                                                                                      |