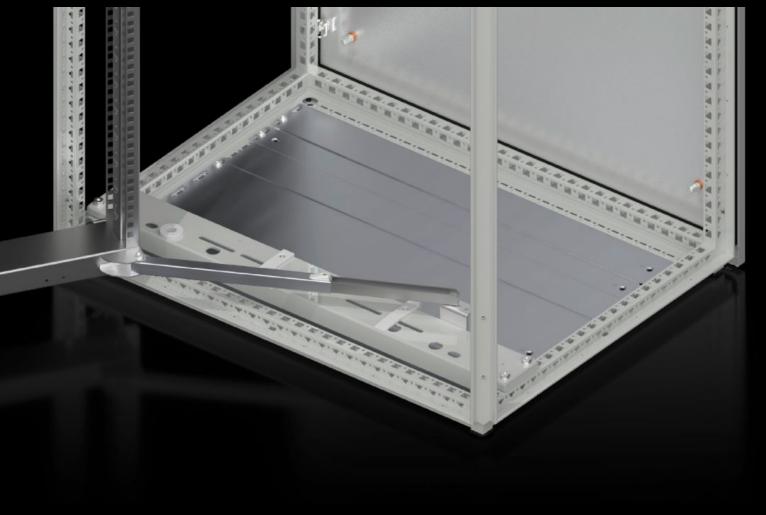

## SR 1980.200 - Swing frame stay

Secures the swing frame in the open position.

## **Features**

| Model No.             | SR 1980.200                                                                                    |
|-----------------------|------------------------------------------------------------------------------------------------|
| Design                | with 180° hinge                                                                                |
| Product description   | Secures the swing frame in the open position.                                                  |
| Installation options  | For mounting on swing frame, large: at the bottom of the enclosure (with safety catch at 160°) |
| Packs of              | 1 pc(s).                                                                                       |
| Net weight            | 0.585                                                                                          |
| Gross weight          | 0.6                                                                                            |
| Customs tariff number | 73269098                                                                                       |
| EAN                   | 4028177013254                                                                                  |
| ETIM 9                | EC002626                                                                                       |
| ETIM 8                | EC002626                                                                                       |
| ECLASS 8.0            | 27189266                                                                                       |