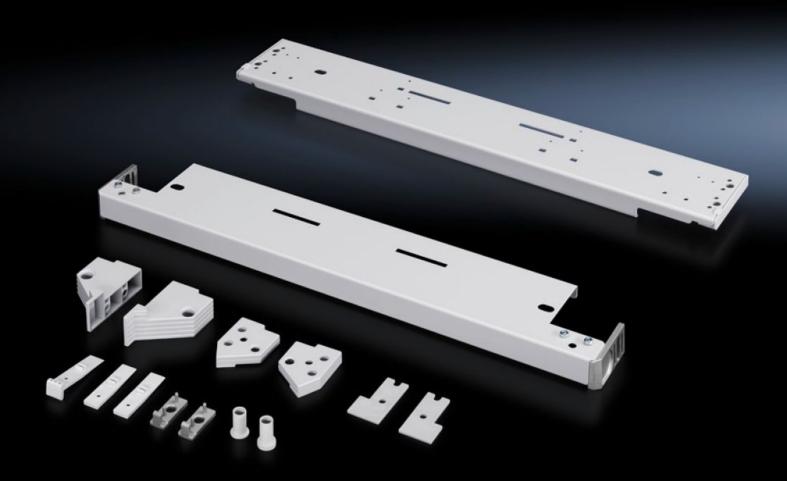

## SR 1997.235 - Installation kit for swing frame, large, with trim panel

For installing a large swing frame with trim panel.

### Tender text

Installation kit for swing frames in network enclosures
With the installation kit swing frames can be installed in a 800 mm wide
network enclosure. The installation kit is attached to the 25 mm DIN
pitch pattern of holes and is depth-adjustable. If the swing frame is
partially installed in the network enclosure, it is also
height-adjustable in the 25 mm pitch pattern of holes. The opening angle
of the swing frame is 180°