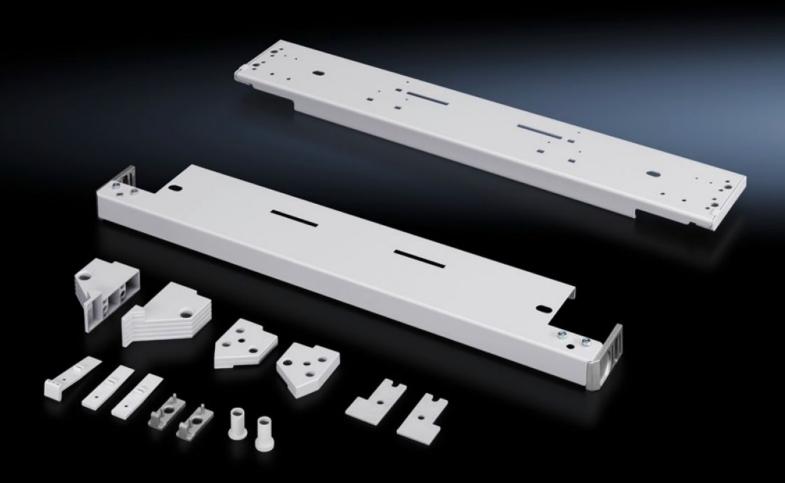

## SR 1997.835 - Installation kit for swing frame, large, with trim panel

For installing a large swing frame with trim panel.

## **Features**

| Model No.                            | SR 1997.835                                                                                         |
|--------------------------------------|-----------------------------------------------------------------------------------------------------|
| Material                             | Sheet steel                                                                                         |
| Colour                               | RAL 7035                                                                                            |
| Supply includes                      | Assembly parts for mounting on the enclosure                                                        |
| Opening angle                        | 180°                                                                                                |
| Installation options                 | On swing frame with 482.6 mm (19") level, side<br>On swing frame with 482.6 mm (19") level, central |
| Load capacity (static)               | 1200 N                                                                                              |
| Note to permissible static load max. | Installation only possible with the mounting plate slide rail dismantled.                           |
| To fit                               | Enclosure type: TS<br>SE<br>Width: = 800 mm                                                         |
| To fit enclosure type                | TS<br>SE                                                                                            |
| Packs of                             | 1 pc(s).                                                                                            |
| Net weight                           | 5.855                                                                                               |
| Gross weight                         | 6.32                                                                                                |
| Customs tariff number                | 83024900                                                                                            |
| EAN                                  | 4028177343542                                                                                       |
| ETIM 9                               | EC002625                                                                                            |
| ETIM 8                               | EC002625                                                                                            |
| ECLASS 8.0                           | 27189234                                                                                            |
|                                      |                                                                                                     |