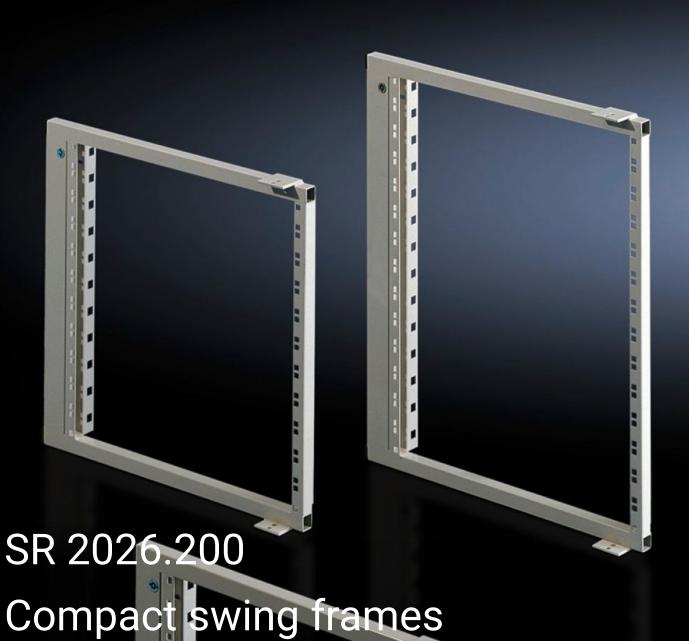

## SR 2026.200 - Compact swing frames for AE

For mounting slide-in electronic equipment, 482.6 mm (19"), across the entire height, 6 - 14 U.

## **Features**

| Model No.             | SR 2026.200                                                                              |
|-----------------------|------------------------------------------------------------------------------------------|
| Design                | Torsionally stiff frame, welded from rectangular tube and triple-folded support section. |
| Product description   | For mounting slide-in electronic equipment, 482.6 mm (19"), across the entire height.    |
| Material              | Sheet steel                                                                              |
| Colour                | RAL 7035                                                                                 |
| Supply includes       | Double-bit lock insert and assembly parts.                                               |
| To fit                | Enclosure type: AE<br>Width: = 600 mm<br>Height: = 380 mm                                |
| Units                 | 6 U                                                                                      |
| To fit enclosure type | AE                                                                                       |
| Packs of              | 1 pc(s).                                                                                 |
| Net weight            | 4.06                                                                                     |
| Gross weight          | 4.063                                                                                    |
| Customs tariff number | 94039910                                                                                 |
| EAN                   | 4028177013940                                                                            |
| ETIM 9                | EC002620                                                                                 |
| ETIM 8                | EC002620                                                                                 |
| ECLASS 8.0            | 27189261                                                                                 |