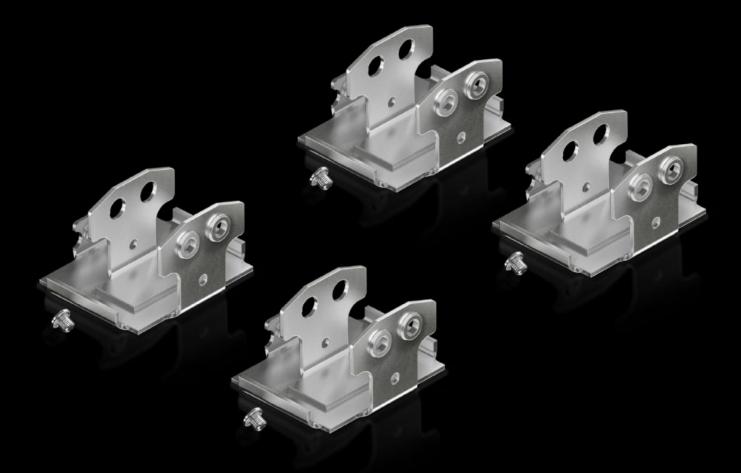

## AX 2034.010 - Mounting kit AX for installation kit for swing frame, small

For mounting the swing frame, small, in AX compact enclosures.

## Features

| AX 2034.010                                                    |
|----------------------------------------------------------------|
|                                                                |
| For mounting the swing frame, small, in AX compact enclosures. |
| 4 mounting brackets<br>Assembly parts                          |
| 1 pack is sufficient for mounting one small swing frame        |
| Enclosure type: AX<br>Width: = 600 mm<br>= 800 mm              |
| AX                                                             |
| 1 pc(s).                                                       |
| 0.525                                                          |
| 0.535                                                          |
| 83024900                                                       |
| 4028177938090                                                  |
| EC002620                                                       |
| EC002620                                                       |
| 27189234                                                       |
|                                                                |