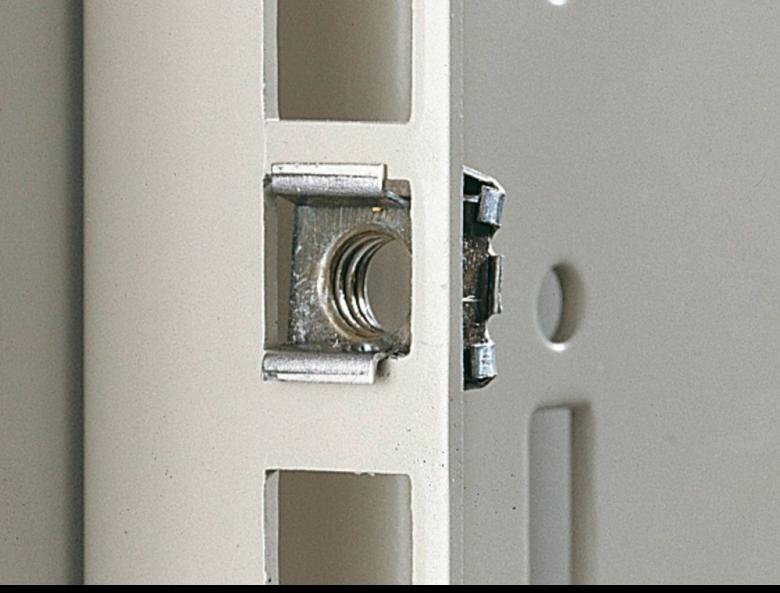

## EL 2092.200 - Captive nuts

M5/M6, for the attachment of rack-mounted electronic equipment, 482.6 mm (19") installed equipment and blanking plates to mounting angles, 482.6 mm (19").

## **Features**

| Model No.                | EL 2092.200                                                                                                                                                                                                                                                                                                |
|--------------------------|------------------------------------------------------------------------------------------------------------------------------------------------------------------------------------------------------------------------------------------------------------------------------------------------------------|
| Design                   | without contact                                                                                                                                                                                                                                                                                            |
| Product description      | For the attachment of rack-mounted electronic equipment, 482.6 mm (19") installed equipment and blanking plates to mounting angles, 482.6 mm (19"). For use with metal thickness from 0.8 – 2.5 mm. Optionally with or without contact of the installed equipment to the 482.6 mm (19") section/enclosure. |
| Dimensions               | Thread: M6                                                                                                                                                                                                                                                                                                 |
| For material thicknesses | 0.8 - 2.5 mm                                                                                                                                                                                                                                                                                               |
| Packs of                 | 50 pc(s).                                                                                                                                                                                                                                                                                                  |
| Net weight               | 0.2                                                                                                                                                                                                                                                                                                        |
| Gross weight             | 0.213                                                                                                                                                                                                                                                                                                      |
| Customs tariff number    | 73181692                                                                                                                                                                                                                                                                                                   |
| EAN                      | 4028177014114                                                                                                                                                                                                                                                                                              |
| ETIM 9                   | EC002358                                                                                                                                                                                                                                                                                                   |
| ETIM 8                   | EC002358                                                                                                                                                                                                                                                                                                   |
| ECLASS 8.0               | 23110815                                                                                                                                                                                                                                                                                                   |