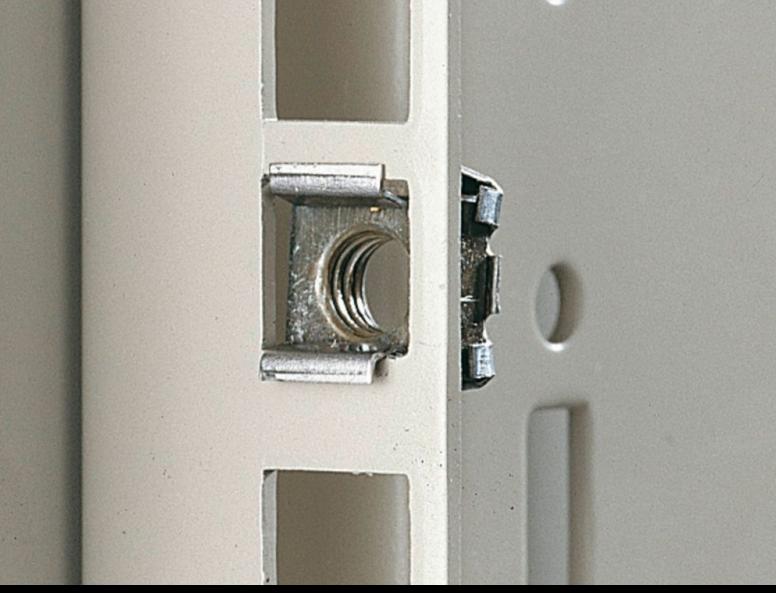

## EL 2092.500 - Captive nuts

M5/M6, for the attachment of rack-mounted electronic equipment, 482.6 mm (19") installed equipment and blanking plates to mounting angles, 482.6 mm (19").

## **Features**

| Model No.                | EL 2092.500                                                                                                                                                                                                                                                                                                |
|--------------------------|------------------------------------------------------------------------------------------------------------------------------------------------------------------------------------------------------------------------------------------------------------------------------------------------------------|
| Design                   | without contact                                                                                                                                                                                                                                                                                            |
| Product description      | For the attachment of rack-mounted electronic equipment, 482.6 mm (19") installed equipment and blanking plates to mounting angles, 482.6 mm (19"). For use with metal thickness from 0.8 – 2.5 mm. Optionally with or without contact of the installed equipment to the 482.6 mm (19") section/enclosure. |
| Dimensions               | Thread: M5                                                                                                                                                                                                                                                                                                 |
| For material thicknesses | 0.8 - 2.5 mm                                                                                                                                                                                                                                                                                               |
| Packs of                 | 50 pc(s).                                                                                                                                                                                                                                                                                                  |
| Net weight               | 0.15                                                                                                                                                                                                                                                                                                       |
| Gross weight             | 0.221                                                                                                                                                                                                                                                                                                      |
| Customs tariff number    | 73181692                                                                                                                                                                                                                                                                                                   |
| EAN                      | 4028177187344                                                                                                                                                                                                                                                                                              |
| ETIM 9                   | EC002358                                                                                                                                                                                                                                                                                                   |
| ETIM 8                   | EC002358                                                                                                                                                                                                                                                                                                   |
| ECLASS 8.0               | 23110815                                                                                                                                                                                                                                                                                                   |