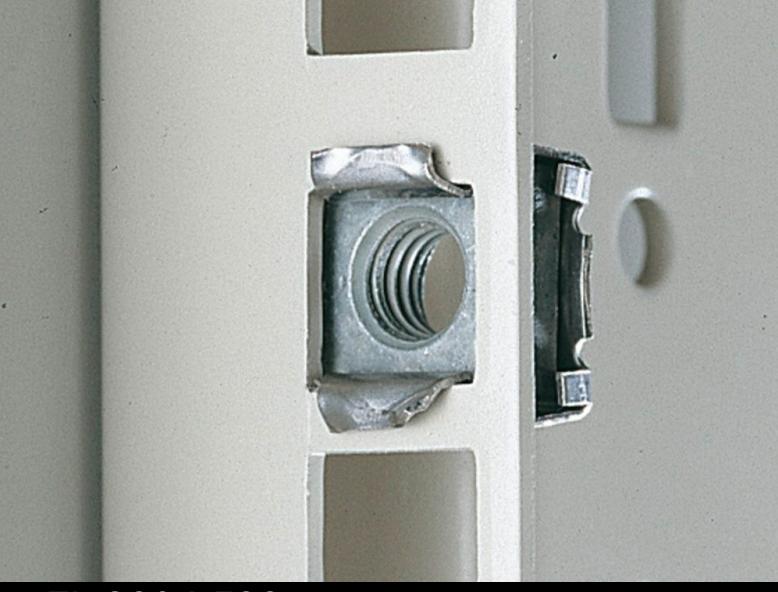

## EL 2094.500 - Captive nuts

M5/M6, for the attachment of rack-mounted electronic equipment, 482.6 mm (19") installed equipment and blanking plates to mounting angles, 482.6 mm (19").

## **Features**

| Model No.                | EL 2094.500                                                                                                                                                                                                                                                                                                |
|--------------------------|------------------------------------------------------------------------------------------------------------------------------------------------------------------------------------------------------------------------------------------------------------------------------------------------------------|
| Design                   | with contact                                                                                                                                                                                                                                                                                               |
| Product description      | For the attachment of rack-mounted electronic equipment, 482.6 mm (19") installed equipment and blanking plates to mounting angles, 482.6 mm (19"). For use with metal thickness from 0.8 – 2.5 mm. Optionally with or without contact of the installed equipment to the 482.6 mm (19") section/enclosure. |
| Dimensions               | Thread: M5                                                                                                                                                                                                                                                                                                 |
| For material thicknesses | 0.8 - 2.5 mm                                                                                                                                                                                                                                                                                               |
| Packs of                 | 50 pc(s).                                                                                                                                                                                                                                                                                                  |
| Net weight               | 0.2                                                                                                                                                                                                                                                                                                        |
| Gross weight             | 0.25                                                                                                                                                                                                                                                                                                       |
| Customs tariff number    | 73181692                                                                                                                                                                                                                                                                                                   |
| EAN                      | 4028177187351                                                                                                                                                                                                                                                                                              |
| ETIM 9                   | EC002358                                                                                                                                                                                                                                                                                                   |
| ETIM 8                   | EC002358                                                                                                                                                                                                                                                                                                   |
| ECLASS 8.0               | 23110815                                                                                                                                                                                                                                                                                                   |