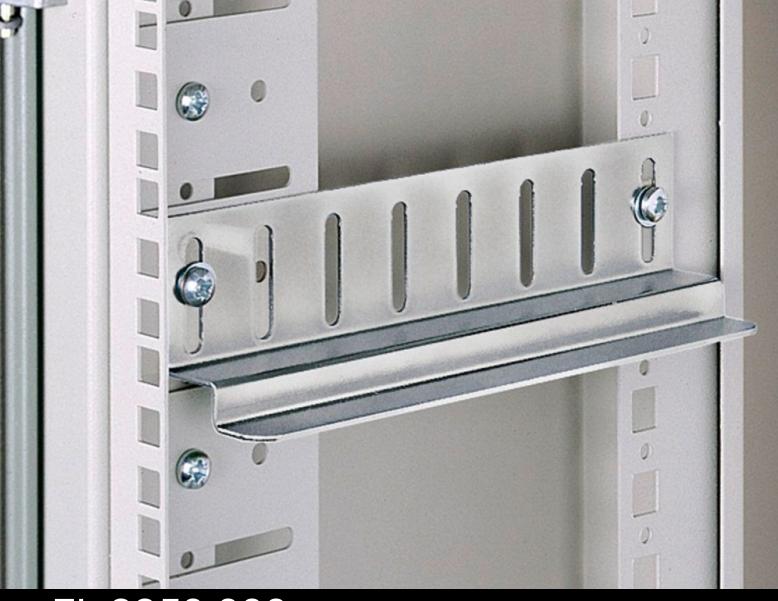

### EL 2250.000 - Slide rail for EL

For the installation of heavy slide-in equipment.

#### **Features**

| Model No.                      | EL 2250.000                                                                                                     |
|--------------------------------|-----------------------------------------------------------------------------------------------------------------|
| Product description            | For the installation of heavy slide-in equipment.                                                               |
| Material                       | Sheet steel                                                                                                     |
| Surface finish                 | Zinc-plated                                                                                                     |
| Suitable for centre part depth | 316 mm                                                                                                          |
| Note                           | Slide rail designed for mounting level in the foremost position. If offset, a shorter version must be selected. |
| Packs of                       | 10 pc(s).                                                                                                       |
| Net weight                     | 3.23                                                                                                            |
| Gross weight                   | 3.419                                                                                                           |
| Customs tariff number          | 73269098                                                                                                        |
| EAN                            | 4028177019683                                                                                                   |
| ECLASS 8.0                     | 27189261                                                                                                        |
|                                |                                                                                                                 |